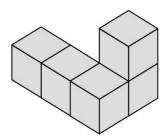

[1 mark]

**3** Here is a solid made from centimetre cubes.

On the centimetre square grid, draw a plan view of the solid.

[1 mark]

Turn over for the next question

Turn over ▶

| 4 | Work out $3.86 + 0.013 \times 5$                     | [2 marks] |
|---|------------------------------------------------------|-----------|
|   |                                                      |           |
|   |                                                      |           |
|   |                                                      |           |
|   |                                                      |           |
|   |                                                      |           |
|   | Angwor                                               |           |
|   | Answer                                               |           |
|   |                                                      |           |
|   | Which is greater, $3\frac{2}{9}$ or $\frac{13}{4}$ ? |           |
|   | You <b>must</b> show your working.                   | [3 marks] |
|   |                                                      | [eu.ne]   |
|   |                                                      |           |
|   |                                                      |           |
|   |                                                      |           |
|   |                                                      |           |
|   |                                                      |           |
|   |                                                      |           |
|   | Answer                                               |           |
|   |                                                      |           |
|   |                                                      |           |