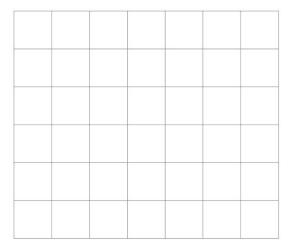

[1 mark]

**3** Here is a solid made from centimetre cubes.

On the centimetre square grid, draw a plan view of the solid.

[1 mark]

Turn over for the next question

Turn over ▶

| 4 | Work out $3.86 + 0.013 \times 5$                     | [2 marks] |
|---|------------------------------------------------------|-----------|
|   |                                                      |           |
|   |                                                      |           |
|   |                                                      |           |
|   |                                                      |           |
|   |                                                      |           |
|   | Angwor                                               |           |
|   | Answer                                               |           |
|   |                                                      |           |
|   | Which is greater, $3\frac{2}{9}$ or $\frac{13}{4}$ ? |           |
|   | You <b>must</b> show your working.                   | [3 marks] |
|   |                                                      | [eu.ne]   |
|   |                                                      |           |
|   |                                                      |           |
|   |                                                      |           |
|   |                                                      |           |
|   |                                                      |           |
|   |                                                      |           |
|   | Answer                                               |           |
|   |                                                      |           |
|   |                                                      |           |