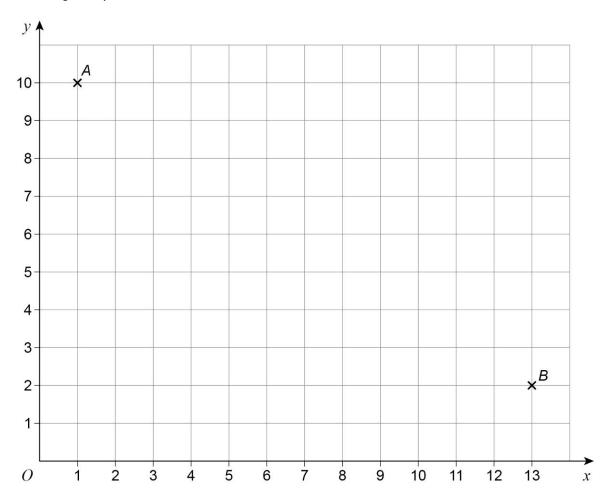

### Section B

Answer all questions in the spaces provided.

6 Toy cars

Max has made a straight race track for his toy cars on a floor.

**6 (a)** The grid represents the floor.

The straight track starts at A(1, 10) and finishes at B(13, 2).

There is a flag at the **halfway point** of the track.

Work out the coordinates of the flag.

| [3 marks |
|----------|
|----------|

| Answer | ( | _ | ) |
|--------|---|---|---|

Turn over ▶

| 6 (b) | Max wants to compare the performance of two cars, P and Q. |  |  |
|-------|------------------------------------------------------------|--|--|
|       | Each car does four timed races on the track.               |  |  |
|       | For car P,                                                 |  |  |