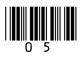

Turn over ►

| b) | Evie has drawr       | n a pictogram t | o show the types of flag in her co | llection. |
|----|----------------------|-----------------|------------------------------------|-----------|
|    |                      | Key             | represents 2 flags                 |           |
|    |                      | Patterned       |                                    |           |
|    |                      | Animal          |                                    |           |
|    |                      | National        |                                    |           |
|    |                      | Plain           |                                    |           |
|    |                      |                 |                                    |           |
|    | Evie says,<br>"Loos  | than one this   | d of my flags are national flags." |           |
|    | Is Evie correct      |                 | d of my hays are national hays.    |           |
|    | You <b>must</b> show |                 | l.                                 |           |
|    |                      |                 |                                    | [5 marks] |
|    |                      |                 |                                    |           |
|    |                      |                 |                                    |           |
|    |                      |                 |                                    |           |
|    |                      |                 |                                    |           |
|    |                      |                 |                                    |           |
|    |                      |                 |                                    |           |
|    |                      |                 |                                    |           |
|    |                      |                 |                                    |           |
|    |                      |                 |                                    |           |
|    |                      |                 |                                    |           |
|    |                      |                 |                                    |           |
|    |                      |                 |                                    |           |
|    |                      |                 |                                    |           |
|    |                      |                 |                                    |           |
|    |                      |                 |                                    |           |
|    |                      |                 |                                    |           |
|    |                      |                 |                                    |           |
|    |                      |                 |                                    |           |