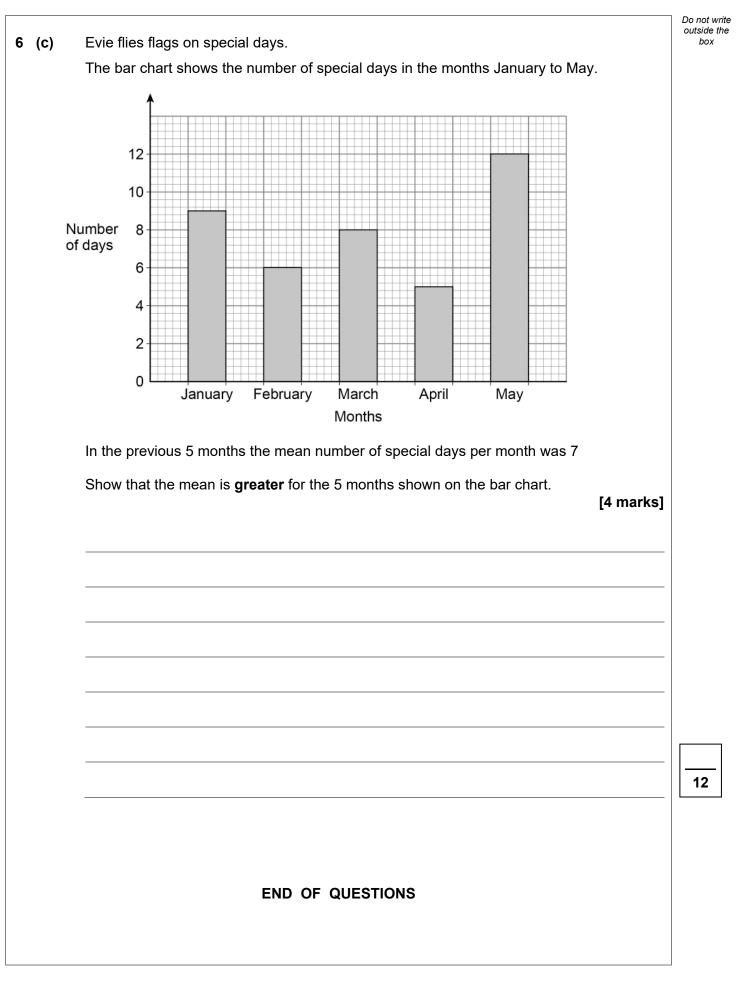

|           |
|    |                      |                 |                                    |           |
|    |                      |                 |                                    |           |
|    |                      |                 |                                    |           |
|    |                      |                 |                                    |           |
|    |                      |                 |                                    |           |
|    |                      |                 |                                    |           |
|    |                      |                 |                                    |           |
|    |                      |                 |                                    |           |











| Question<br>number | Additional page, if required.<br>Write the question numbers in the left-hand margin. |
|--------------------|--------------------------------------------------------------------------------------|
|                    |                                                                                      |
|                    |                                                                                      |
|                    |                                                                                      |
|                    |                                                                                      |
|                    |                                                                                      |
|                    |