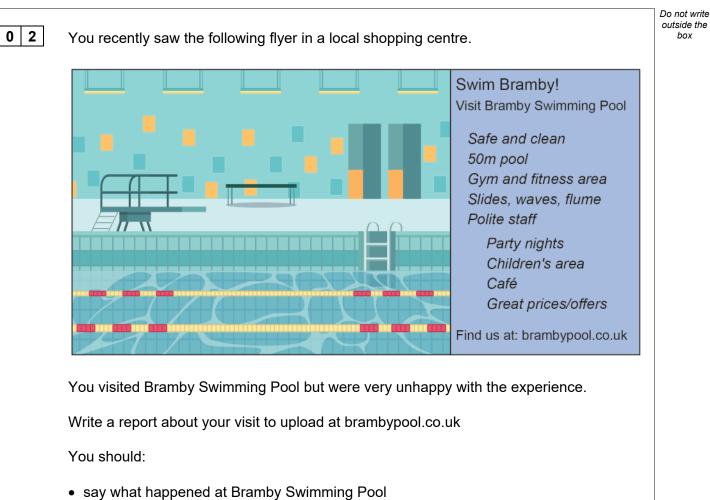

9

- say what happened at bramby Swimming
  say why you were unhappy with your visit
- say what improvements should be made at Bramby Swimming Pool.

Remember to:

- plan your answer
- use correct spelling, punctuation and grammar
- write accurately in sentences and paragraphs.