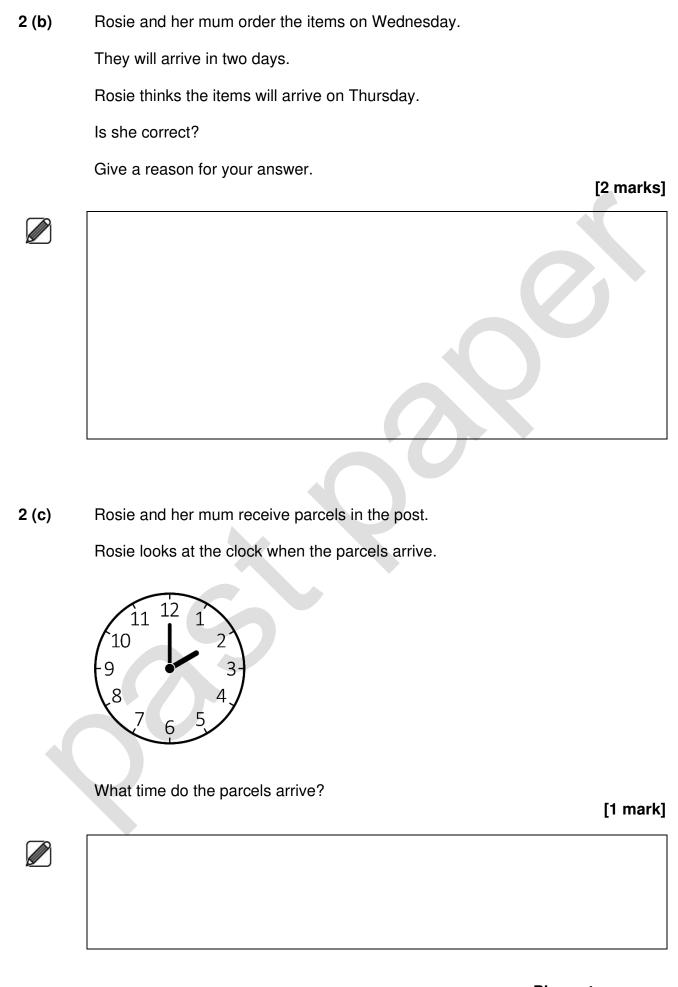

## Activity 2: Ordering PE kit

Rosie and her mum order PE kit online.

**2 (a)** Rosie and her mum look at PE kit online.

This is a list of the items they need to buy.

| shop      | oing list |
|-----------|-----------|
| shorts    | £6        |
| t-shirt   | £8        |
| socks     | £4        |
| jumper    | £11       |
| tracksuit | £12       |
|           |           |