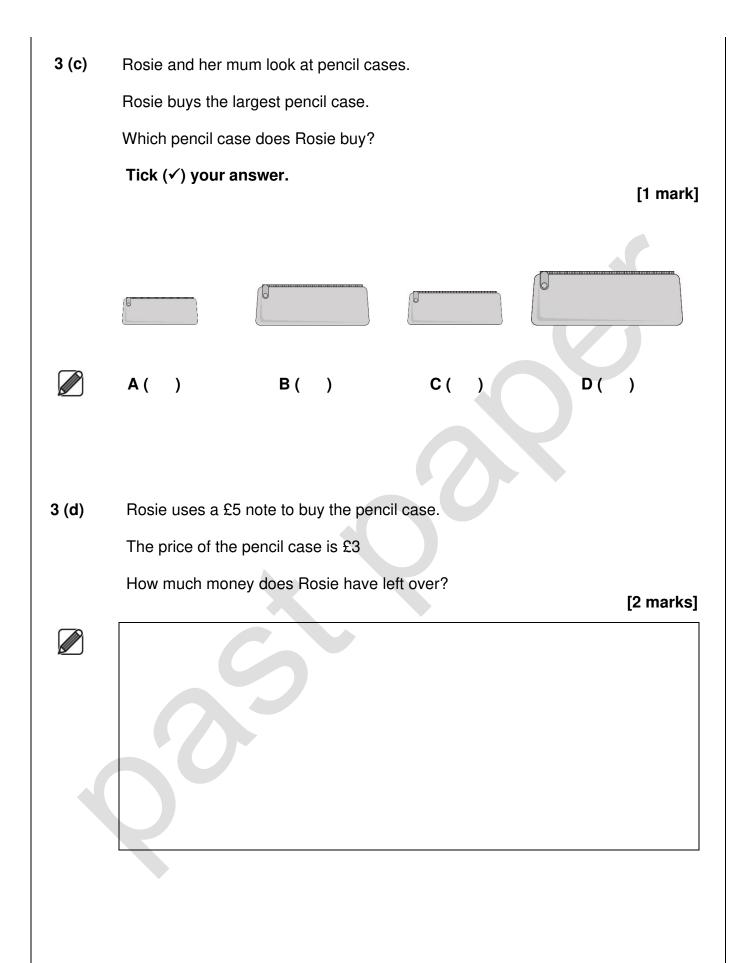

[1 mark]

Please turn over

**3 (e)** Rosie puts these items in her pencil case.

**4 (b)** Rosie draws a block chart to show how her friends travel to school.

Nine friends walk to school.

Four friends get the bus.