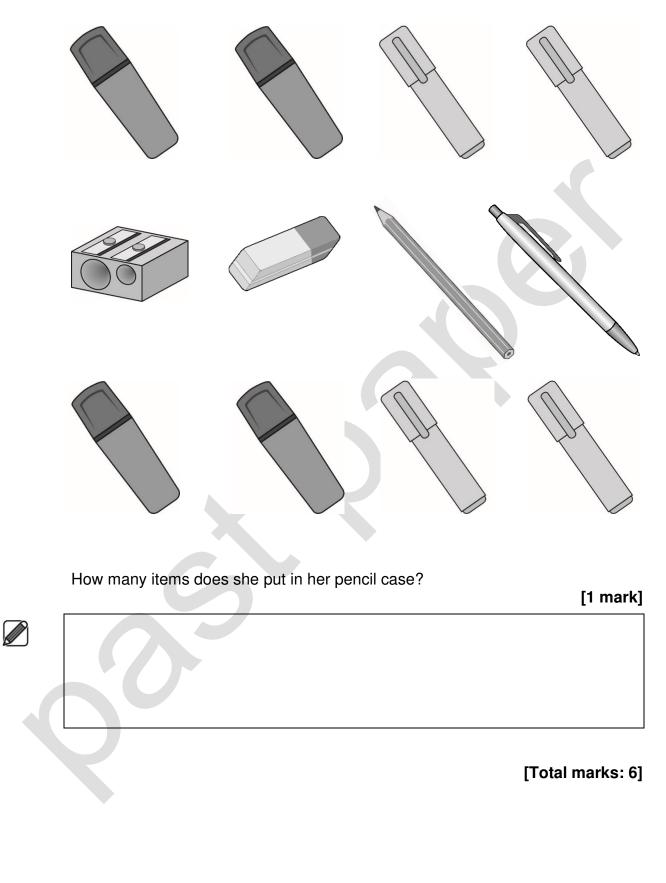

[1 mark]

Please turn over

**3 (e)** Rosie puts these items in her pencil case.

**4 (b)** Rosie draws a block chart to show how her friends travel to school.

Nine friends walk to school.

Four friends get the bus.