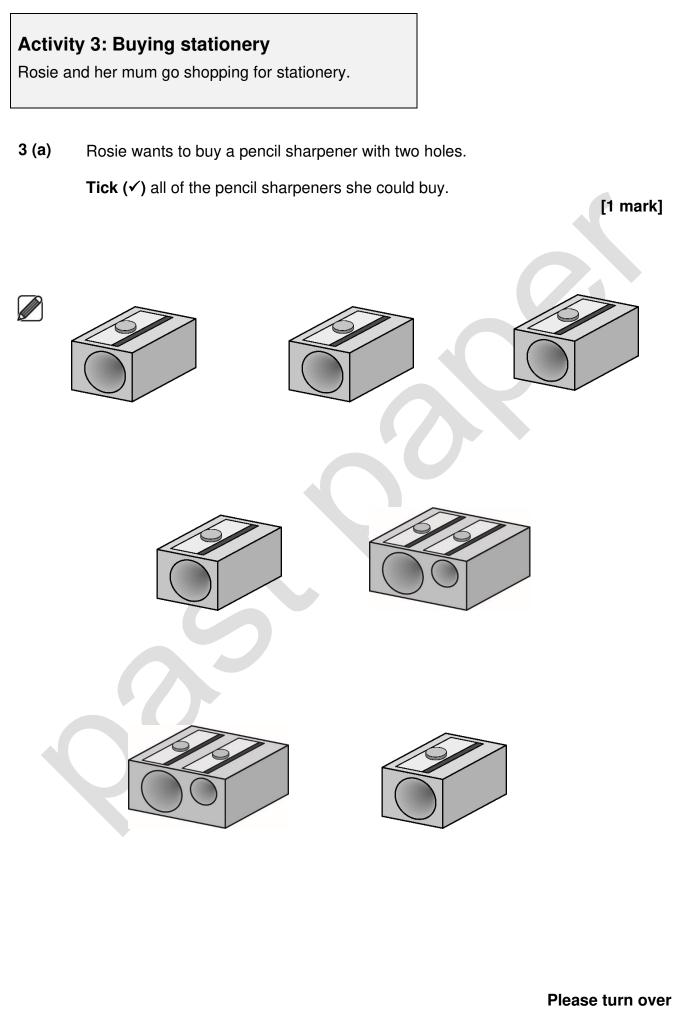

What is the price of the t-shirt?

[1 mark]

Please turn over

**3 (b)** Rosie looks for the pens.

The pens are in the box above the pencils.

Tick ( $\checkmark$ ) the box with the pens in.

| pencils |  |
|---------|--|
|         |  |
|         |  |