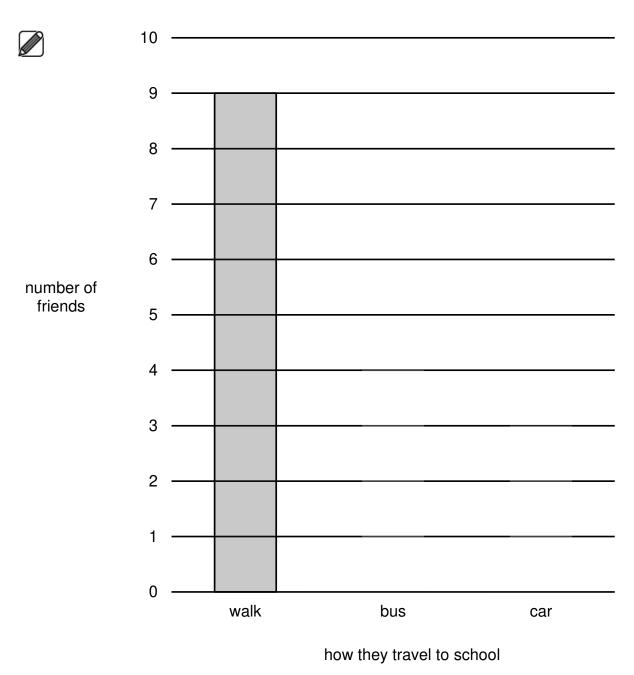

[1 mark]

Please turn over

**3 (e)** Rosie puts these items in her pencil case.

**4 (b)** Rosie draws a block chart to show how her friends travel to school.

Nine friends walk to school.

Four friends get the bus.

Three friends go by car.

Complete the block chart.

[2 marks]

Travel to school

| 4 (c) | Rosie takes three tests.                                   |
|-------|------------------------------------------------------------|
|       | Each test has 20 questions.                                |
|       | These are her scores.                                      |
|       |                                                            |
|       | spelling 16 maths 15 art 18                                |
|       | In which test does Rosie get the highest score? [1 mark]   |
|       |                                                            |
|       |                                                            |
|       |                                                            |
|       |                                                            |
| 4 (d) | Rosie draws a poster showing all of the seasons in a year. |
| 4(0)  |                                                            |
| - ()  |                                                            |
| . ()  | How many seasons are on the poster? [1 mark]               |
|       | How many seasons are on the poster?                        |
|       | How many seasons are on the poster?                        |
|       | How many seasons are on the poster?                        |
|       | How many seasons are on the poster?                        |
|       | How many seasons are on the poster?                        |
|       | How many seasons are on the poster?                        |
|       | How many seasons are on the poster?                        |
|       | How many seasons are on the poster?                        |
|       | How many seasons are on the poster?                        |
|       | How many seasons are on the poster?                        |
|       | How many seasons are on the poster?                        |