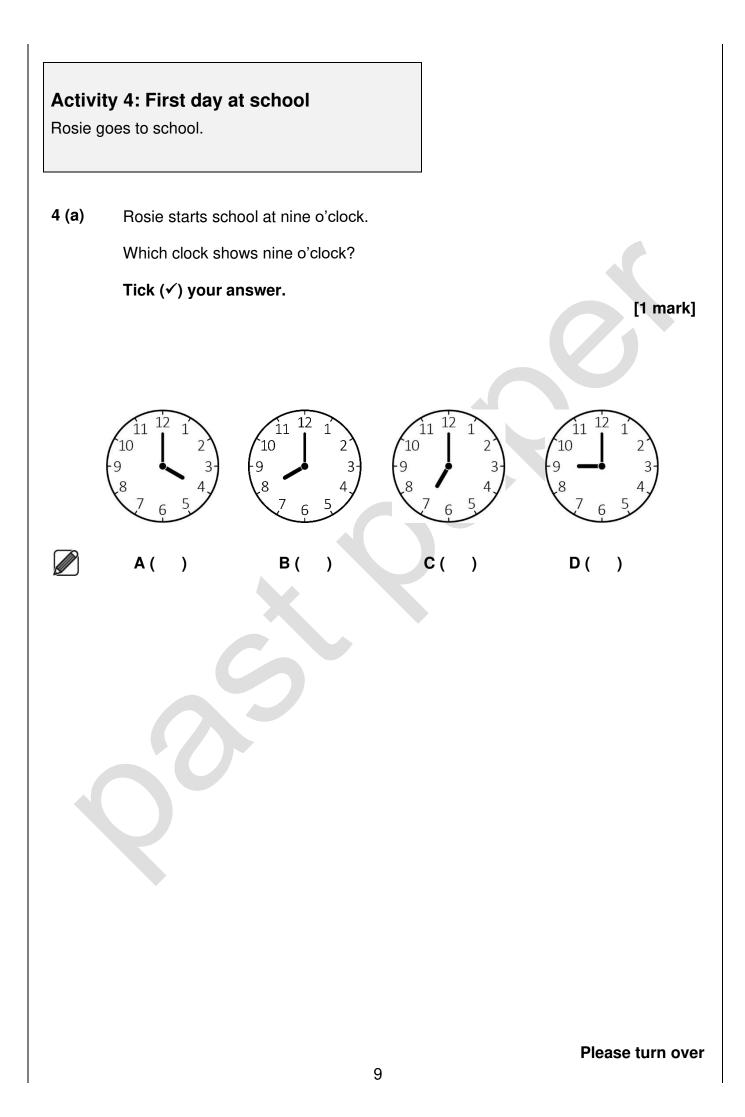

11

4 (e) Rosie puts her poster on the shortest stand. Which stand does she put her poster on? Tick (✓) your answer. [1 mark] В ( C( Α( **D** ( ) ) ) ) [Total marks: 6] This is the end of the internal assessment.