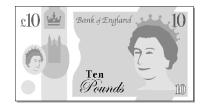

[1 mark]

1 (b) Rosie and her mum buy one shirt and one pair of tights.

How much do they spend in total?

[2 marks]

1 (c) Rosie and her mum buy some shoes.

They pay with a £20 note.

Tick (✓) the £20 note.

[1 mark]