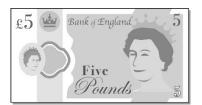

[1 mark]

1 (b) Rosie and her mum buy one shirt and one pair of tights.

How much do they spend in total?

[2 marks]

1 (c) Rosie and her mum buy some shoes.

They pay with a £20 note.

Tick (✓) the £20 note.

[1 mark]