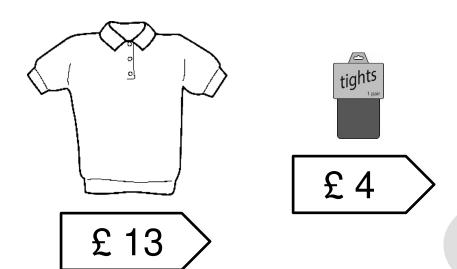

[1 mark]

1 (b) Rosie and her mum buy one shirt and one pair of tights.

How much do they spend in total?

[2 marks]

1 (c) Rosie and her mum buy some shoes.

They pay with a £20 note.

Tick (✓) the £20 note.

[1 mark]