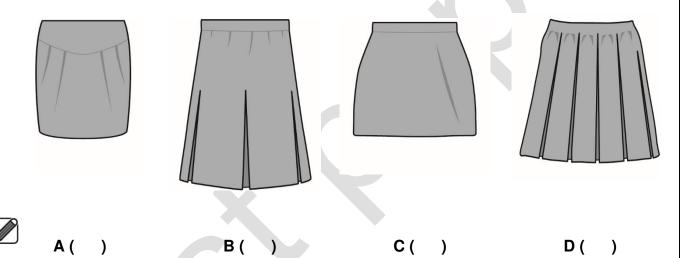

# **Activity 1: Buying school uniform**

Rosie and her mum go shopping.

1 (a) Rosie and her mum go shopping for a new school uniform.

Rosie chooses the longest skirt.

Which skirt does she choose?

Tick (✓) your answer.

15 = 4

**A**( )

B()

C()

D()

| 1 (e) | Rosie and her mum buy a pack of socks for £11 |
|-------|-----------------------------------------------|
|       | Write 11 in words.                            |
|       | [1 mark]                                      |
|       |                                               |
|       |                                               |
|       |                                               |
|       |                                               |
|       | [Total marks: 6]                              |
|       |                                               |
|       |                                               |
|       | This is the end of Section A.                 |