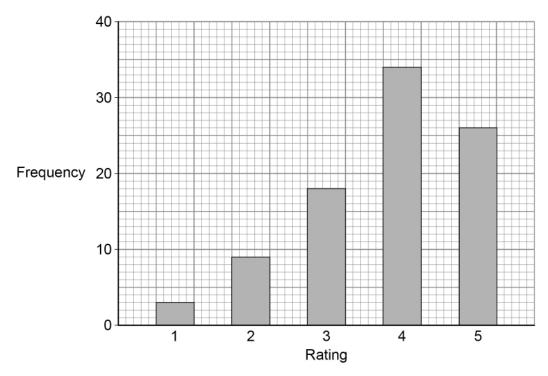

**6 (b)** Customers are asked to rate their experience of the call centre from 1 to 5 The chart shows some ratings.

A rating of 1 or 2 is 'Poor'.

Work out the fraction of these ratings that were 'Poor'.

Give your answer in its simplest form.

Answer

| • |  | [4 marks] |
|---|--|-----------|
|   |  |           |
|   |  |           |
|   |  |           |
|   |  |           |
|   |  |           |
|   |  |           |
|   |  |           |
|   |  |           |
|   |  |           |
|   |  |           |
|   |  |           |
|   |  |           |