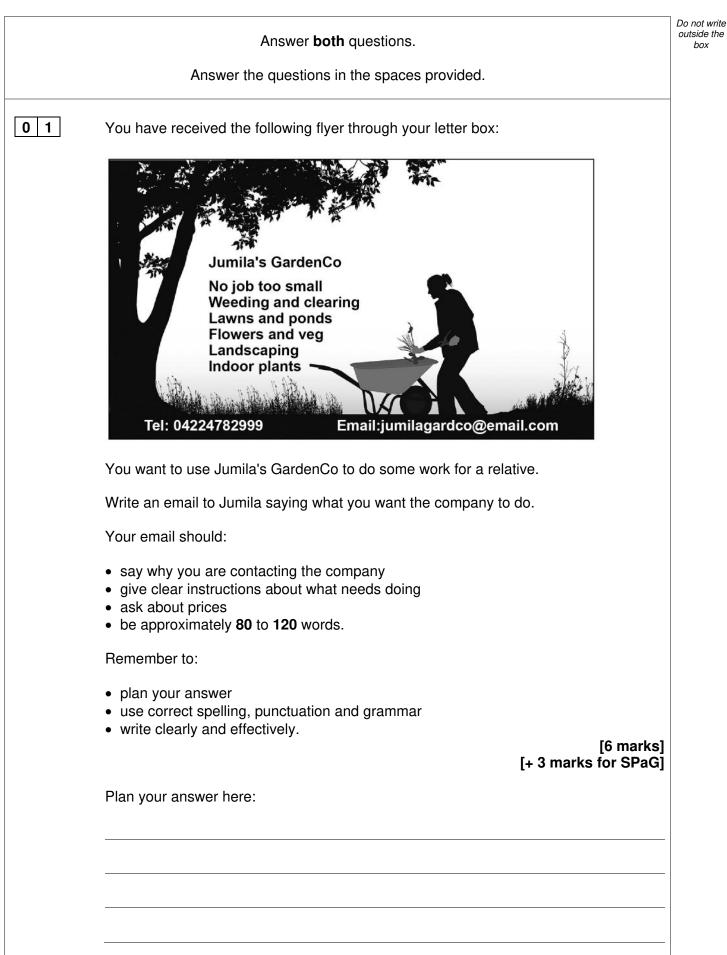

### 0 2

You were given a link to the following web page.

You want to upload an account to Brambyworld.com.

Write about a time when you enjoyed a visit to a local park.

You should:

- say where you went and who you were with
- say what you did and give any details
- say why you enjoyed your day.