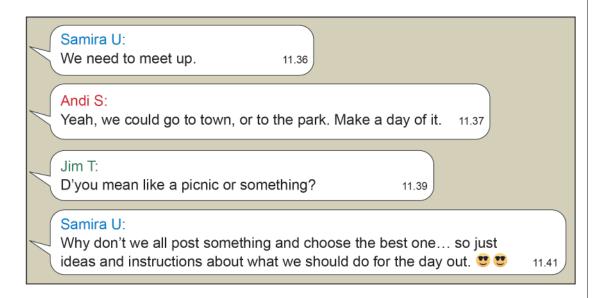

# Answer both questions.

Answer the questions in the spaces provided.

0 1

You read the following chat in one of your social media groups:

Write some ideas for the day out to post in the chat.

Your post should:

- say where you should all go and why
- give some instructions on what arrangements to make
- give some instructions on what to bring along
- be approximately **80** to **120** words.