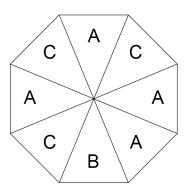

# Section A

Answer all questions in the spaces provided.

1 Here is a fair spinner.

Circle the probability that the spinner lands on A.

[1 mark]

0.5

0.125

0.375