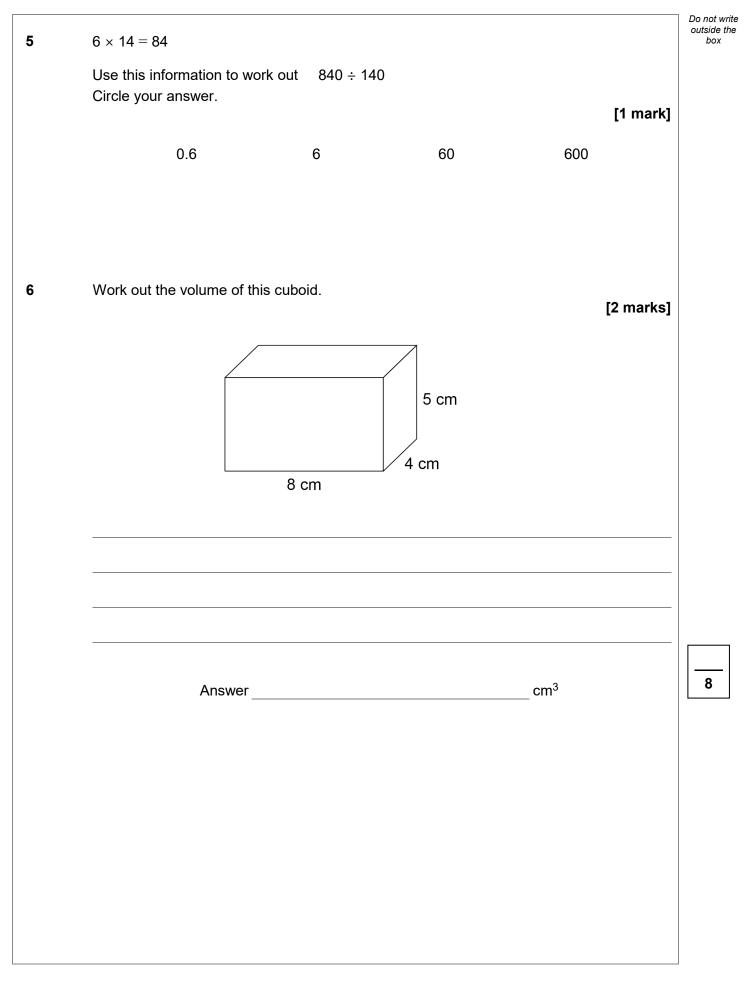

# Advice

In all calculations, show clearly how you work out your answer.

Morning

IB/M/Mar20/E3

| 4 | Here are some values. |    |   |   |    |    |    |   |
|---|-----------------------|----|---|---|----|----|----|---|
|   | 3                     | 17 | 9 | 4 | 6  | 9  | 12 | 5 |
|   | 8                     | 11 | 9 | 1 | 15 | 18 | 7  | 4 |

Complete the grouped frequency table.

[2 marks]

Do not write outside the

box

| Value    | Tally | Frequency |
|----------|-------|-----------|
| 1 to 5   |       |           |
| 6 to 10  |       |           |
| 11 to 15 |       |           |
| 16 to 20 |       |           |