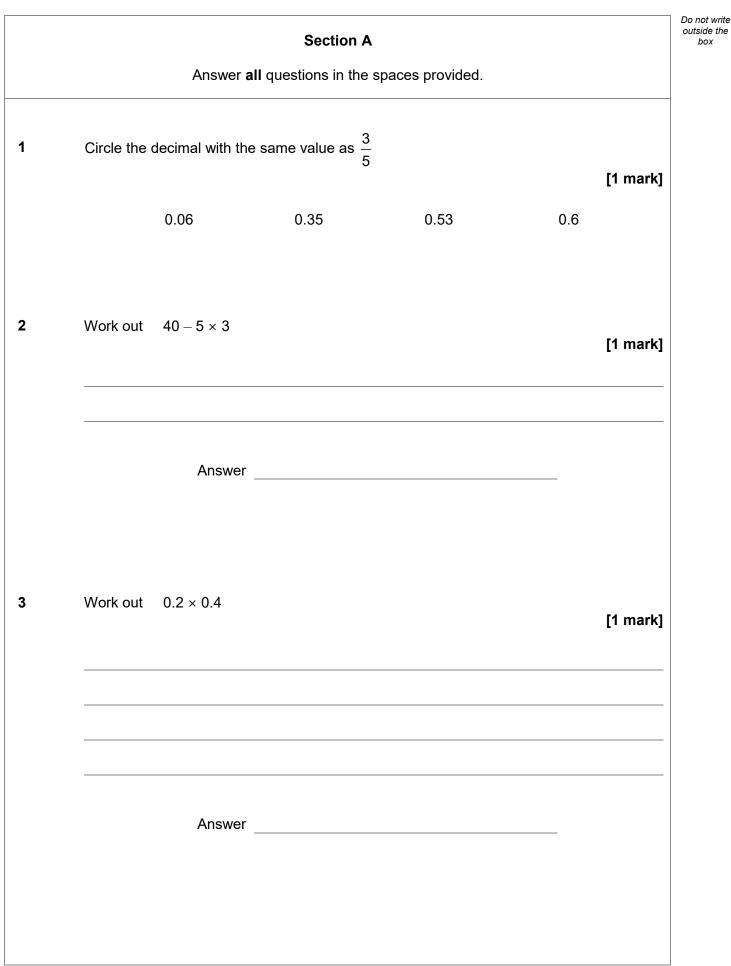

all-point pen. Draw diagrams in pencil.
- Answer all questions.
- You must answer the questions in the spaces provided. Do not write outside the box around each page or on blank pages.
- If you need extra space for your answer(s), use the lined pages at the end of this book. Write the question number against your answer(s).
- Do all rough work in this book. Cross through any work you do not want to be marked.
- State the units of your answer where appropriate.

# Information

- The marks for questions are shown in brackets.
- The maximum mark for this paper is 20.
- You may ask for more answer paper, graph paper and tracing paper. •
- These must be tagged securely to this answer book.

# Advice

In all calculations, show clearly how you work out your answer.







Morning

IB/M/Mar20/E3





| 4 | Here are some values. |    |   |   |    |    |    |   |
|---|-----------------------|----|---|---|----|----|----|---|
|   | 3                     | 17 | 9 | 4 | 6  | 9  | 12 | 5 |
|   | 8                     | 11 | 9 | 1 | 15 | 18 | 7  | 4 |

Complete the grouped frequency table.

[2 marks]

Do not write outside the

box

| Value    | Tally | Frequency |
|----------|-------|-----------|
| 1 to 5   |       |           |
| 6 to 10  |       |           |
| 11 to 15 |       |           |
| 16 to 20 |       |           |

#### Turn over for the next question







|       | Section B                                                                        |
|-------|----------------------------------------------------------------------------------|
|       | Answer <b>all</b> questions