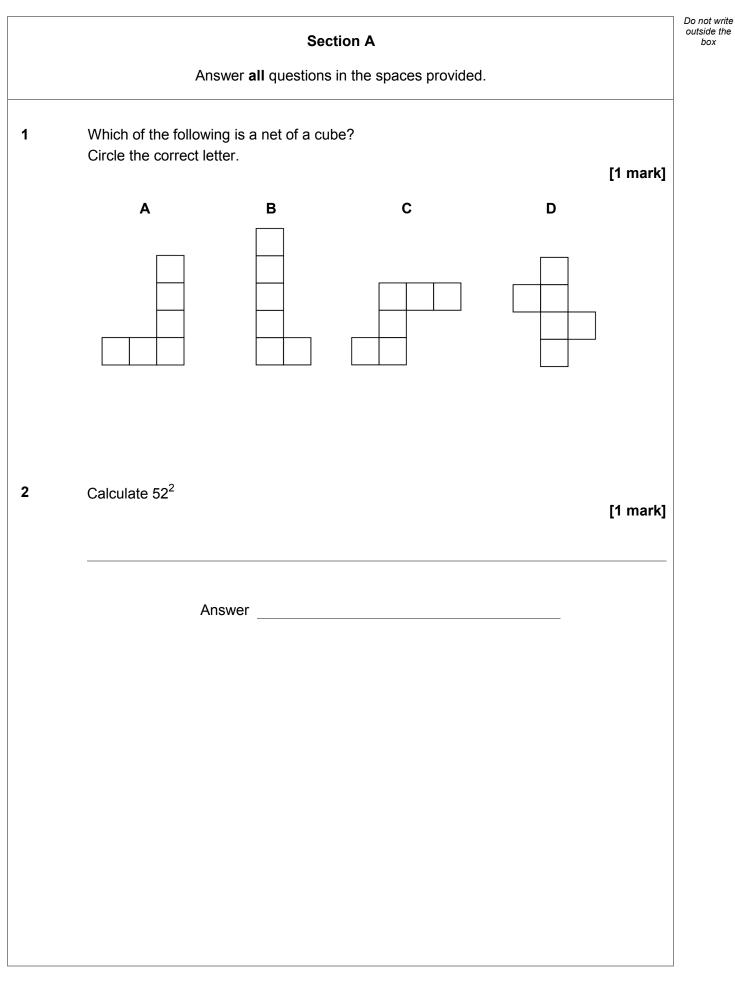

## **8361/2** QAN 603/4257/2

IB/M/Jan20/E8

|   |                                           |           | Do not write<br>outside the |
|---|-------------------------------------------|-----------|-----------------------------|
| 5 | Measure the size of angle <i>x</i> .      | F4        | box                         |
|   |                                           | [1 mark]  |                             |
|   | $\mathbf{X}$                              |           |                             |
|   |                                           |           |                             |
|   |                                           |           |                             |
|   |                                           |           |                             |
|   |                                           |           |                             |
|   | $\begin{pmatrix} x \end{pmatrix}$         |           |                             |
|   |                                           |           |                             |
|   |                                           |           |                             |
|   | Answer                                    | 0         |                             |
|   |                                           |           |                             |
|   |                                           |           |                             |
|   |                                           |           |                             |
|   |                                           |           |                             |
| 6 | Work out the number of minutes in 7 days  |           |                             |
| 0 | Work out the number of minutes in 7 days. | [2 marks] |                             |
|   |                                           |           |                             |
|   |                                           |           |                             |
|   |                                           |           |                             |
|   |                                           |           |                             |
|   |                                           |           |                             |
|   |                                           |           |                             |
|   |                                           |           |                             |
|   | Answer                                    |           |                             |
|   |                                           |           |                             |
|   |                                           |           |                             |
|   |                                           |           |                             |
|   |                                           |           |                             |
|   |                                           |           |                             |
|   |                                           |           |                             |
|   |                                           |           |                             |
|   |                                           |           |                             |
|   |                                           |           |                             |
|   |                                           |           |                             |
|   |                                           |           |                             |
|   |                                           |           |                             |