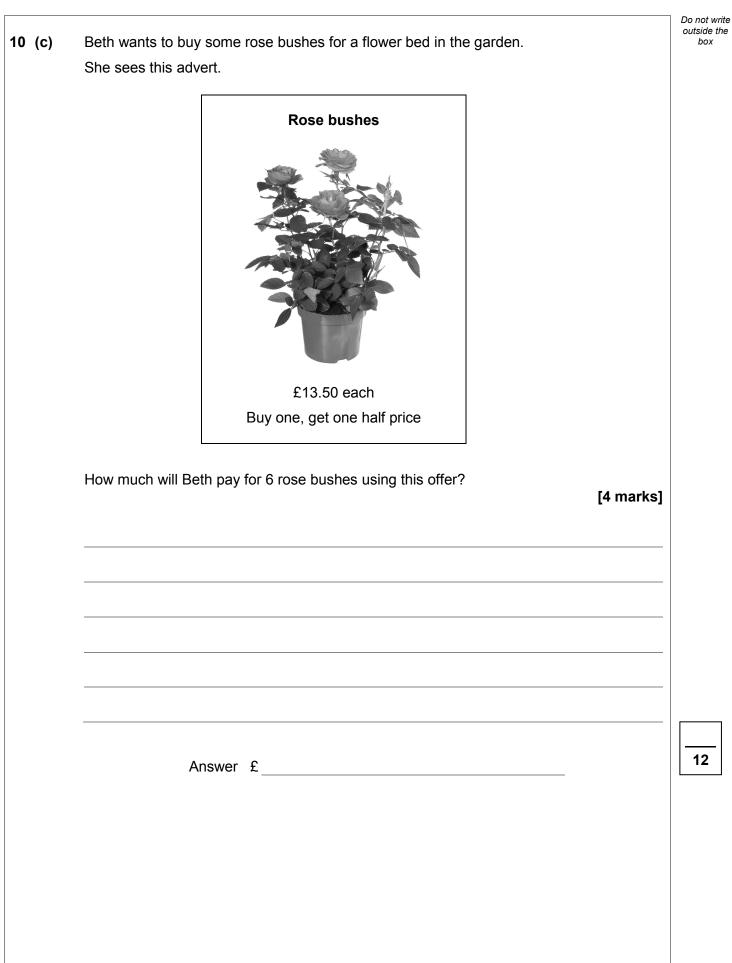

| 10     | Gardener                                                                                                                                             | Do not write<br>outside the<br>box |
|--------|------------------------------------------------------------------------------------------------------------------------------------------------------|------------------------------------|
|        | Beth is a gardener.                                                                                                                                  |                                    |
|        | Here is a sketch of a rectangular garden she is designing.                                                                                           |                                    |
|        | Not drawn accurately       7.2 m                                                                                                                     |                                    |
|        | 15 m                                                                                                                                                 |                                    |
| 10 (a) | Beth wants to cover one third of the area of the garden with lawn turf.<br>Lawn turf costs £2.75 per square metre.<br>It can be cut to fit any area. |                                    |
|        | Work out the cost of the lawn turf she will need.<br>[4 marks]                                                                                       |                                    |
|        |                                                                                                                                                      |                                    |
|        |                                                                                                                                                      |                                    |
|        |                                                                                                                                                      |                                    |
|        |                                                                                                                                                      |                                    |
|        | Answer £                                                                                                                                             |                                    |
|        |                                                                                                                                                      |                                    |
|        | Question 10 continues on the next page                                                                                                               |                                    |
|        |                                                                                                                                                      |                                    |
|        |                                                                                                                                                      |                                    |
|        |                                                                                                                                                      |                                    |