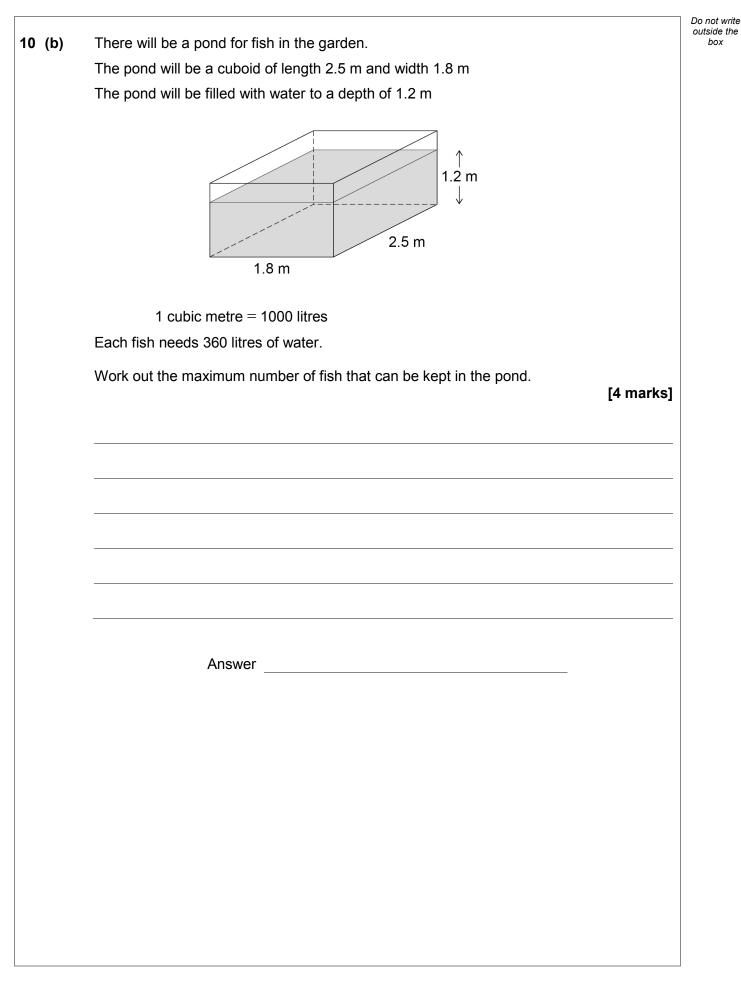

| 10     | Gardener                                                                                                                                             | Do not write<br>outside the<br>box |
|--------|------------------------------------------------------------------------------------------------------------------------------------------------------|------------------------------------|
|        | Beth is a gardener.                                                                                                                                  |                                    |
|        | Here is a sketch of a rectangular garden she is designing.                                                                                           |                                    |
|        | Not drawn accurately       7.2 m                                                                                                                     |                                    |
|        | 15 m                                                                                                                                                 |                                    |
| 10 (a) | Beth wants to cover one third of the area of the garden with lawn turf.<br>Lawn turf costs £2.75 per square metre.<br>It can be cut to fit any area. |                                    |
|        | Work out the cost of the lawn turf she will need.<br>[4 marks]                                                                                       |                                    |
|        |                                                                                                                                                      |                                    |
|        |                                                                                                                                                      |                                    |
|        |                                                                                                                                                      |                                    |
|        |                                                                                                                                                      |                                    |
|        | Answer £                                                                                                                                             |                                    |
|        |                                                                                                                                                      |                                    |
|        | Question 10 continues on the next page                                                                                                               |                                    |
|        |                                                                                                                                                      |                                    |
|        |                                                                                                                                                      |                                    |
|        |                                                                                                                                                      |                                    |