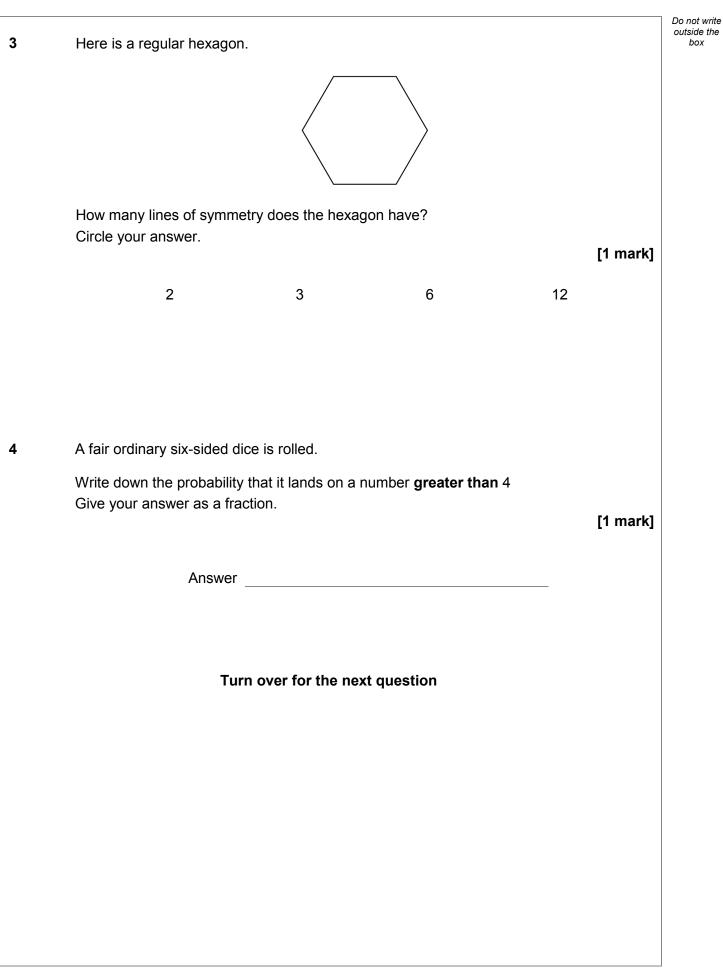

| Mrita thaca f  | iractiona in order | otorting with | o tho omo | lloot |    |           |
|----------------|--------------------|---------------|-----------|-------|----|-----------|
|                | ractions in order  |               | n the sma | nest. |    |           |
| <u>/</u><br>10 | $\frac{3}{4}$      | $\frac{2}{3}$ |           |       |    |           |
| 10             | ·                  | 0             |           |       |    | [2 marks] |
|                |                    |               |           |       |    |           |
|                |                    |               |           |       |    |           |
|                |                    |               |           |       |    |           |
|                |                    |               |           |       |    |           |
|                | smalle             | est           |           |       |    |           |
|                |                    |               |           |       |    |           |
|                |                    |               |           |       |    |           |
|                | laroe              | est           |           |       |    |           |
|                | large              |               |           |       |    |           |
|                |                    |               |           |       |    |           |
|                |                    |               |           |       |    |           |
| Here are sev   | ven numbers.       |               |           |       |    |           |
| 4              | 12 10              | 13            | 4         | 6     | 14 |           |
| Work out the   |                    |               |           |       |    |           |
|                |                    |               |           |       |    | [3 marks] |
|                |                    |               |           |       |    |           |
|                |                    |               |           |       |    |           |
|                |                    |               |           |       |    |           |
|                |                    |               |           |       |    |           |
|                | Answer             |               |           |       |    | _  [      |
|                |                    |               |           |       |    |           |
|                |                    |               |           |       |    |           |
|                |                    |               |           |       |    |           |
|                |                    |               |           |       |    |           |
|                |                    |               |           |       |    |           |