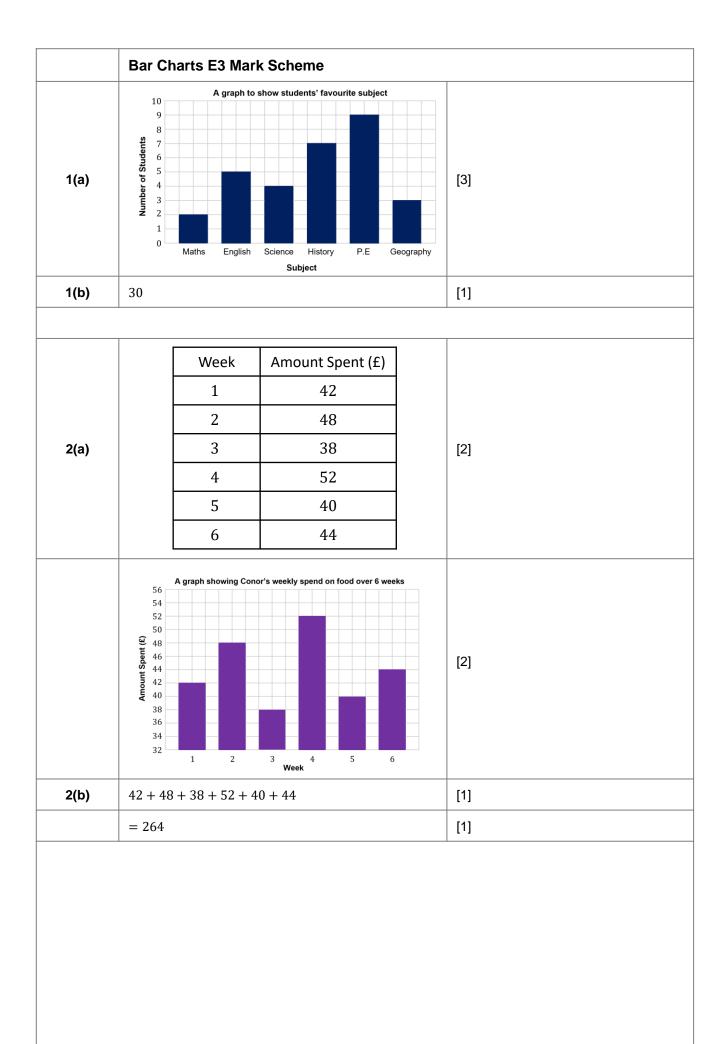

| 3(a)         | Day                                                                                                             | Sunglasses Sol                         | <u>d</u> |
|--------------|-----------------------------------------------------------------------------------------------------------------|----------------------------------------|----------|
|              | Monda                                                                                                           | 4                                      |          |
|              | Tuesda                                                                                                          | , 5                                    |          |
|              | Wednesd                                                                                                         | ay 6                                   |          |
|              | Thursda                                                                                                         | y 7                                    |          |
|              | Friday                                                                                                          | 9                                      |          |
|              | Saturda                                                                                                         | y 14                                   |          |
|              | Sunday                                                                                                          | 13                                     |          |
| 3(b)         | A graph snowing to 15 14 13 12 11 10 10 90 9 88 8 88 87 7 7 100 5 4 3 2 1 0 Monday Tuesday to 4 + 5 + 6 + 7 + 9 | NednesdayThursday Friday Saturday  Day | [2]      |
|              | = 31                                                                                                            |                                        | [1]      |
|              |                                                                                                                 |                                        |          |
| 4(a)         | Month                                                                                                           | Number of<br>Books Read                |          |
|              | January                                                                                                         | 8                                      |          |
|              | Februar                                                                                                         | у 3                                    |          |
|              | March                                                                                                           | 5                                      | [2]      |
|              | April                                                                                                           | 2                                      | _        |
|              | May                                                                                                             | 10                                     | _        |
|              | June                                                                                                            | 6                                      |          |
|              | May                                                                                                             |                                        | [1]      |
| 4(b)         | May                                                                                                             |                                        |          |
| 4(b)<br>4(c) | May $8-3=5$                                                                                                     |                                        | [1]      |