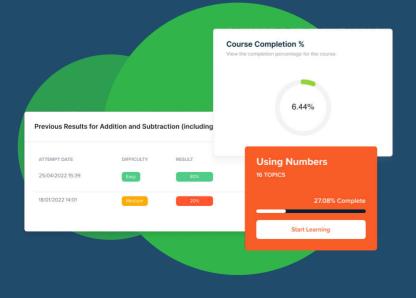

- Your answers are analysed to determine your Current Level
- Suggested courses for you to enrol on based on your calculated level
- Always know the level you are currently working at
- Determine when you are ready to sit your exam

- Explainer videos on every topic
- Quick-fire style mutiple choice questions
- Test your knowledge with exam-style questions
- Written solutions for all questions

- See your progress through as you progress through each topic area
- Get your average scores for practice questions, topic tests and mock exams
- View all practice question, topic test and mock exam attempts over time
- View historical attempts to analyse your progress over time