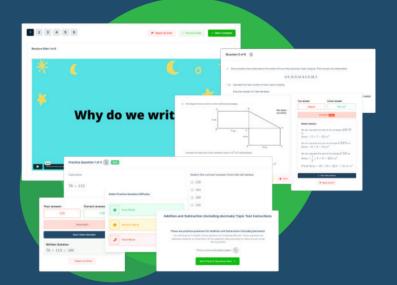

# FUNCTIONAL SKILLS ONLINE COURSES

| tional Skills English Initial Assessment   | Based on your results from this initial<br>assessment, we estimate you are<br>currently at Level 1.5.<br>From this diagnostic, we think one of<br>the following courses would be<br>suitable: |                           |  |
|--------------------------------------------|-----------------------------------------------------------------------------------------------------------------------------------------------------------------------------------------------|---------------------------|--|
| 🖷 13 Questions 📲 No Timo Limit             |                                                                                                                                                                                               | ional Skills<br>5 Level 2 |  |
| Start Initial Assessment                   | ≡ 35<br>Topic Count                                                                                                                                                                           | © 105<br>Tests            |  |
| Functional Skills Maths Initial Assessmen  | it is                                                                                                                                                                                         | <b>1 43</b><br>Mock Exams |  |
| S Questions No Time Limit Mixed Calculator |                                                                                                                                                                                               | Enrol Now                 |  |
| Start Initial Assessment                   | Pi                                                                                                                                                                                            | ick my own                |  |

- Explainer videos on every topic
- Quick-fire style mutiple choice questions
- Test your knowledge with exam-style questions
- Written solutions for all questions

- See your progress through as you progress through each topic area
- Get your average scores for practice questions, topic tests and mock exams
- View all practice question, topic test and mock exam attempts over time
- View historical attempts to analyse your progress over time