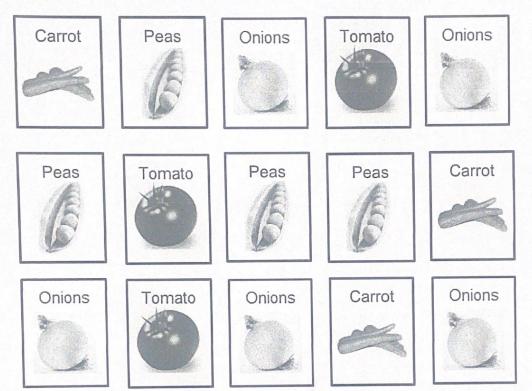

Tick the clock that shows 7 o'clock.

RFSME1SAM01

Page 17 of 28

Jo has these packets of seeds.

Record the number of seed packets in the tally chart below.

The first one has been done for you.

| Seed Type | Tally |  |
|-----------|-------|--|
| Carrots   |       |  |
| Peas      | 1111  |  |
| Tomatoes  | 111   |  |
| Onions    | HHT   |  |