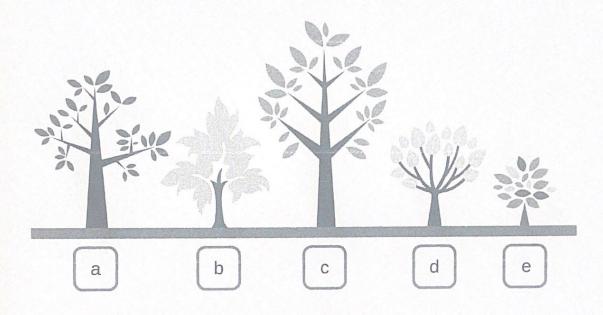

RFSME1SAM01

(2 marks)

There are five trees in the garden. They are all different heights.

Put the trees in order of height in the table below.

Start with the shortest tree.

| Shortest |   |   | Tallest |   |
|----------|---|---|---------|---|
| e        | d | 6 | Q       | C |