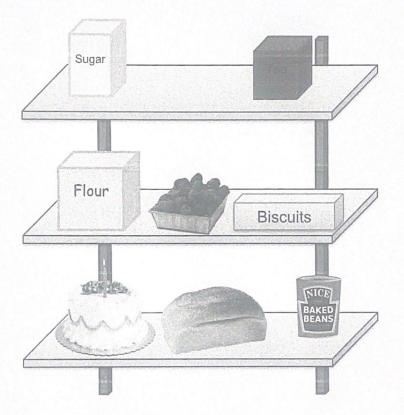

a) How many items are there in total?

(2 marks)

9+3+7=19 items recycled

b) Show the number of each item on the block diagram below. (1 mark)

RFSME1SAM01

(1 mark)

Here are Zainab's kitchen shelves.

Circle the correct option:

Which item is the heaviest?

Tick the item.

RFSME1SAM01

Page 13 of 28

(1 mark)

(1 mark)

Tick the biscuit that is the shape of a triangle.