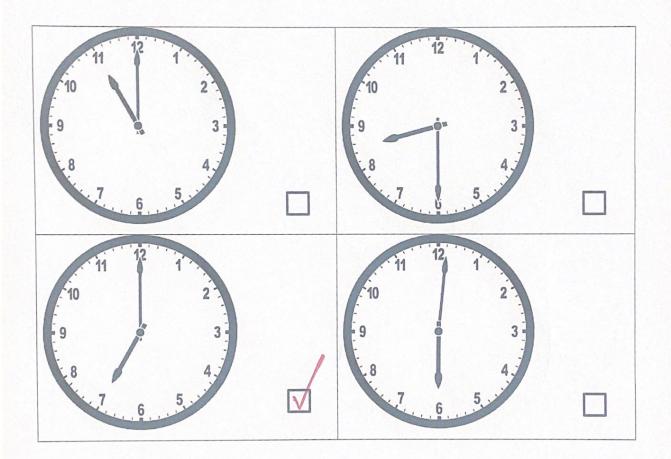

Tick the clock that shows 7 o'clock.

RFSME1SAM01

Page 17 of 28

Jo has these packets of seeds.

Record the number of seed packets in the tally chart below.

The first one has been done for you.

| Seed Type | Tally |  |
|-----------|-------|--|
| Carrots   |       |  |
| Peas      | 1111  |  |
| Tomatoes  | 111   |  |
| Onions    | HHT   |  |