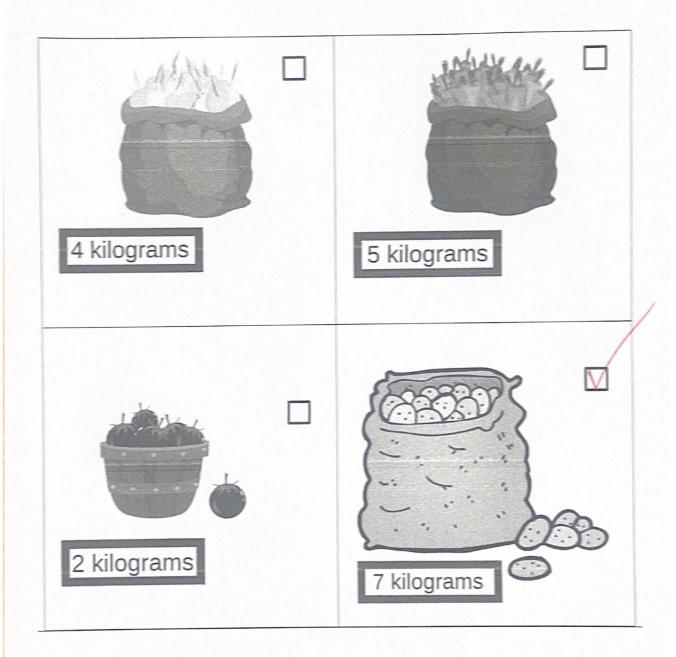

Which item is the heaviest?

Tick the item.

RFSME1SAM01

Page 13 of 28

(1 mark)

(1 mark)

Tick the biscuit that is the shape of a triangle.