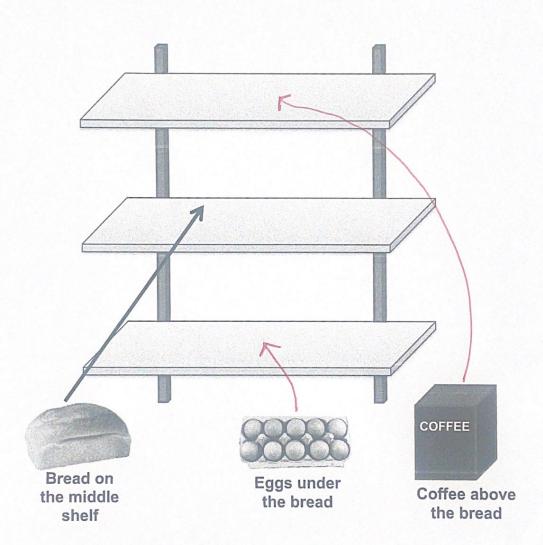

Which delivery slot should he choose?

Slot 2 (E6)

RFSME1SAM01

(1 mark)

(2 marks)

Jessica has bought some shopping.

Draw lines to show where to put the eggs and the coffee.

(1 mark)