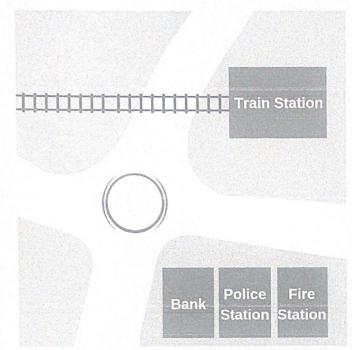

Where is the police station on the diagram?

Tick one answer.

To the left of the fire station.

To the right of the train station.

To the right of the fire station.

To the left of the bank.

RFSME1SAM01

Page 20 of 28