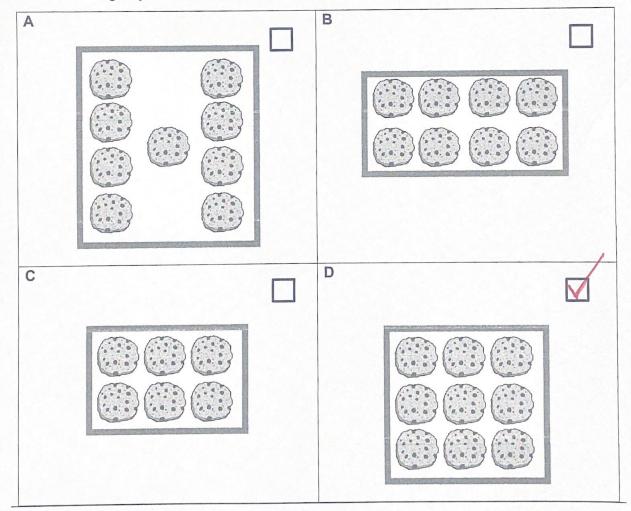

#### **Question 11**

(1 mark)

Mary needs a baking tray to bake 9 biscuits. She wants to use the **smallest** baking tray that can fit 9 biscuits.

Tick the baking tray she should use.

RFSME1SAM01

Page 14 of 28