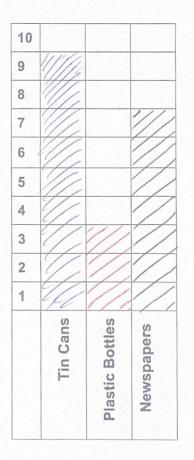

#### **Question 6**

(1 mark)

Write the value of the coin below including the correct money symbol.

E2

**RFSME1SAM01** 

Page 10 of 28

Kimi has counted the number of recycled items.

| Tin Cans        | 9 |  |
|-----------------|---|--|
| Plastic Bottles | 3 |  |
| Newspapers      | 7 |  |

a) How many items are there in total?

(2 marks)

9+3+7=19 items recycled

b) Show the number of each item on the block diagram below. (1 mark)

RFSME1SAM01

(1 mark)

Here are Zainab's kitchen shelves.

Circle the correct option: