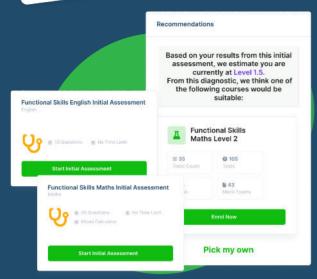

# FUNCTIONAL SKILLS ONLINE COURSES

- Your answers are analysed to determine your Current Level
- Suggested courses for you to enrol on based on your calculated level
- Always know the level you are currently working at
- Determine when you are ready to sit your exam
- Explainer videos on every topic
- Quick-fire style mutiple choice questions
- Test your knowledge with exam-style questions
- Written solutions for all questions

- See your progress through as you progress through each topic area
- Get your average scores for practice questions, topic tests and mock exams
- View all practice question, topic test and mock exam attempts over time
- ✓ View historical attempts to analyse your progress over time