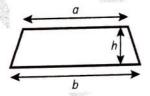

The new flooring costs £20 per m<sup>2</sup>

The formula for finding the area of a trapezium is:  $\frac{(a+b)}{2}h$ 

Will the landlord replace the carpet with the new flooring? **Explain your answer.** 

[4 marks]

$$\frac{1}{2}(1.5 + 3.5) \times 1.4 = 3.5 \text{m}^2 \text{ (bay window)}.$$

1 (f) Alex, Jas and Stef decide to rent a different 3 bedroomed flat.

They choose their bedrooms.

- Alex's bedroom has an area of 12 m<sup>2</sup>
- Jas's bedroom has an area of 18 m<sup>2</sup>
- Stef's bedroom has an area of 20 m<sup>2</sup>