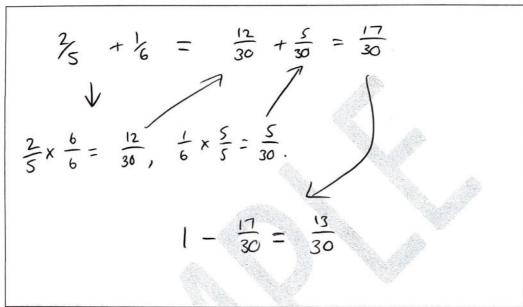

[3 marks]

Please turn over

1 (c) Alex, Jas and Stef each get a student loan to help with living expenses.

They decide to allocate two fifths of their loans for food, and one-sixth for travel.

What fraction of their student loan will be left to spend?