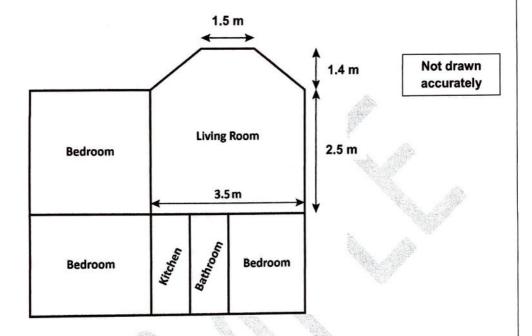

[2 marks]

Your answer:

Yes.

1 (e) The plan shows a flat the students like.

The living room has a trapezium-shaped bay window.

The landlord will replace the carpet in the living room with new flooring, as long as it costs £250 or less.

The new flooring costs £20 per m<sup>2</sup>

The formula for finding the area of a trapezium is:  $\frac{(a+b)}{2}h$ 

Will the landlord replace the carpet with the new flooring? **Explain your answer.** 

[4 marks]

$$\frac{1}{2}(1.5 + 3.5) \times 1.4 = 3.5 \text{m}^2 \text{ (bay window)}.$$

1 (f) Alex, Jas and Stef decide to rent a different 3 bedroomed flat.

They choose their bedrooms.

- Alex's bedroom has an area of 12 m<sup>2</sup>
- Jas's bedroom has an area of 18 m<sup>2</sup>
- Stef's bedroom has an area of 20 m<sup>2</sup>