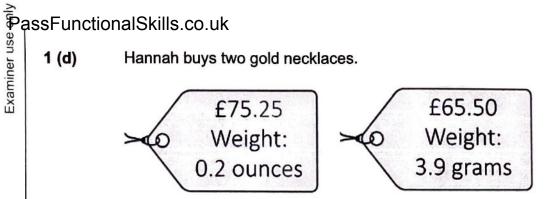

Hannah buys two gold necklaces.

She sees an advert online offering to buy jewellery.

### CashForYou

Post us your old gold jewellery. We pay £18 per gram of gold.

If Hannah sends both necklaces to CashForYou, will she make a profit? Show your working.

Use the conversion: 1 ounce = 28 grams (g)

[3 marks]

$$0.20z = 5.6g$$
.  
 $5.6g \times \pm 18/g = \pm 100.80$   
 $3.9g \times \pm 18/g = \pm 70.20$ .  
 $\pm 171$  total made from CFY.  
 $\pm 15.25 + \pm 65.50 = \pm 140.75$ .  
Yes, she makes a profit.