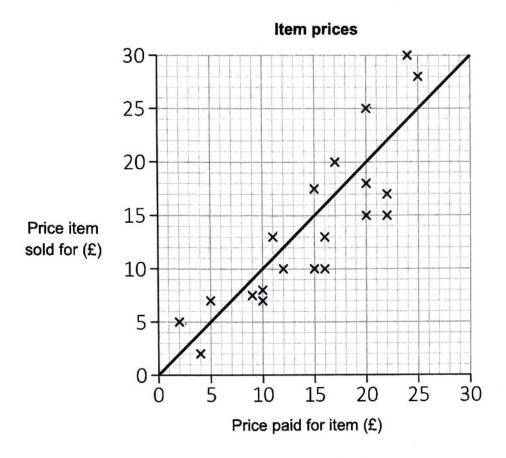

### 1 (c) Hannah takes some items to a market to sell.

The scatter diagram shows the price Hannah paid for each item, and the amount she sells it for.

The line drawn on the scatter diagram marks the prices where Hannah makes no profit or loss.

Hannah thinks she made a profit on more than half of her items.

Is she correct? Explain your answer.

[2 marks]

$$\frac{8}{20} = \frac{2}{5} \cdot \frac{1}{2} \cdot \frac{1}{2}$$

No.

Your answer: No, She is not correct.