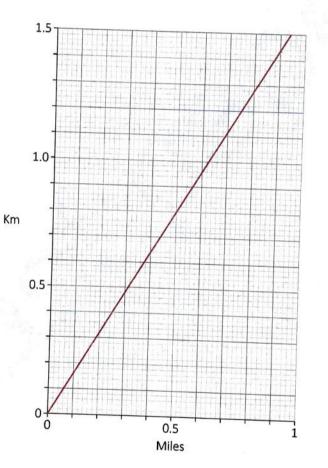

#### PassFunctionalSkills.co.uk

Asha reads that the women's Olympic record for swimming 100 m is 52.7 seconds.

This means that the record holder swam at an average speed of 1.9 metres per second.

A goldfish can swim at a speed of about 0.9 miles per hour.

Did the Olympic record holder swim faster than a goldfish?

Show how you decide.

This conversion graph will help you.

1 (e)

Examiner use c

Asha swims 1 km each time she goes to the pool.

She always records how long this takes her.