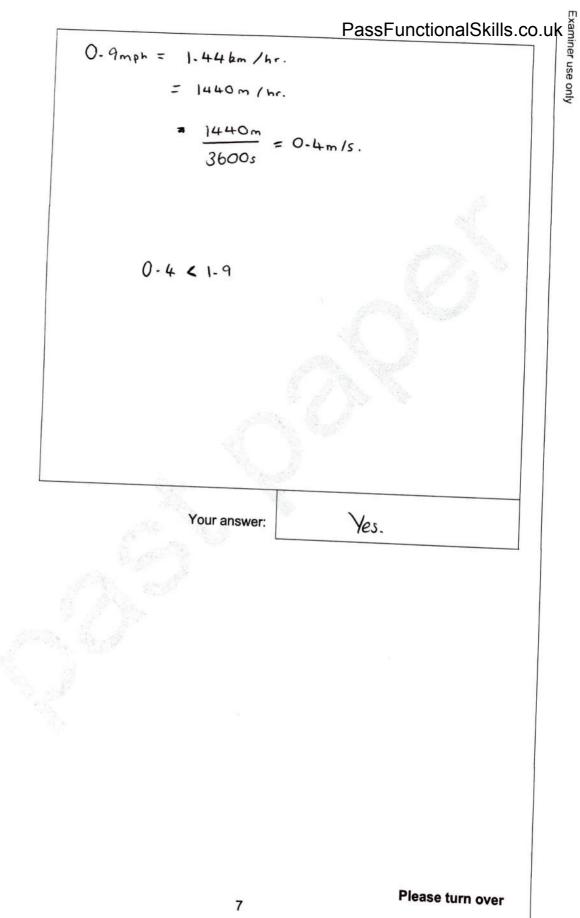

#### PassFunctionalSkills.co.uk

Asha reads that the women's Olympic record for swimming 100 m is 52.7 seconds.

This means that the record holder swam at an average speed of 1.9 metres per second.

A goldfish can swim at a speed of about 0.9 miles per hour.

Did the Olympic record holder swim faster than a goldfish?

Show how you decide.

This conversion graph will help you.

1 (e)

Examiner use c

Asha swims 1 km each time she goes to the pool.

She always records how long this takes her.