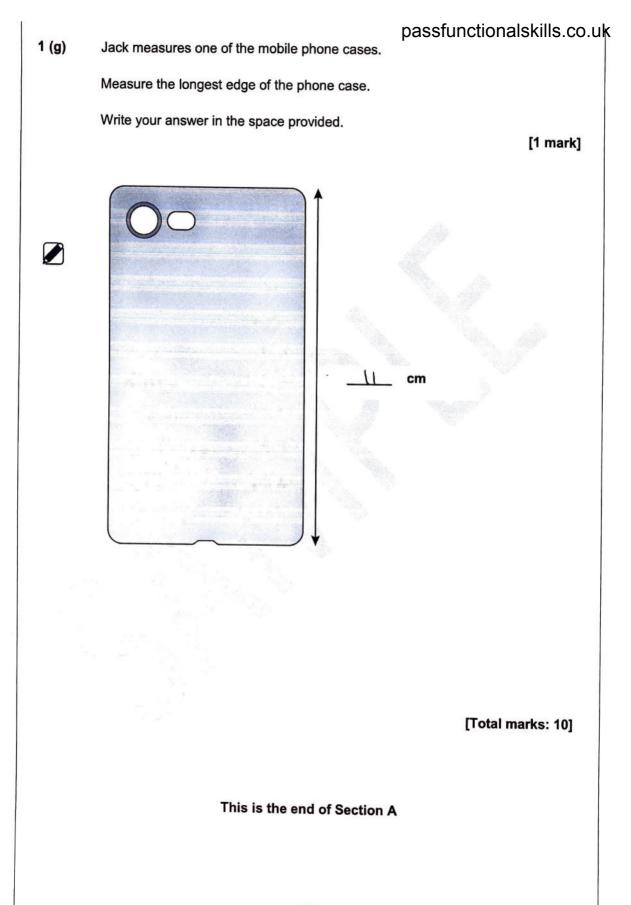

obile phones in one month.

| Blueberry | 219 |
|-----------|-----|
| Corephone | 291 |
| Starflip  | 216 |
| Elíte     | 231 |
| Elite     | 231 |

Jack thinks he has sold more than 1000 phones.

Is he correct? Show your working.

[2 marks]

219+291+216+231 = 957 No, he is not correct.









Functional Skills Maths Level 2 Practice Papers Functional Skills Maths Level 2 Revision Cards



Functional Skills English Level 2 Practice Papers & Revision Cards



Functional Skills Maths Level 2 Pocket Revision Guide

# Or visit passfunctionalskills.co.uk

### passfunctionalskills.co.uk

1 (f) Jack has a delivery of mobile phone cases.



18 boxes are delivered.

Each box contains 16 cases.

How many mobile phone cases are delivered in total? Show your working.

[2 marks]



Please turn over



## passfunctionalskills.co.uk

### This page is intentionally left blank.