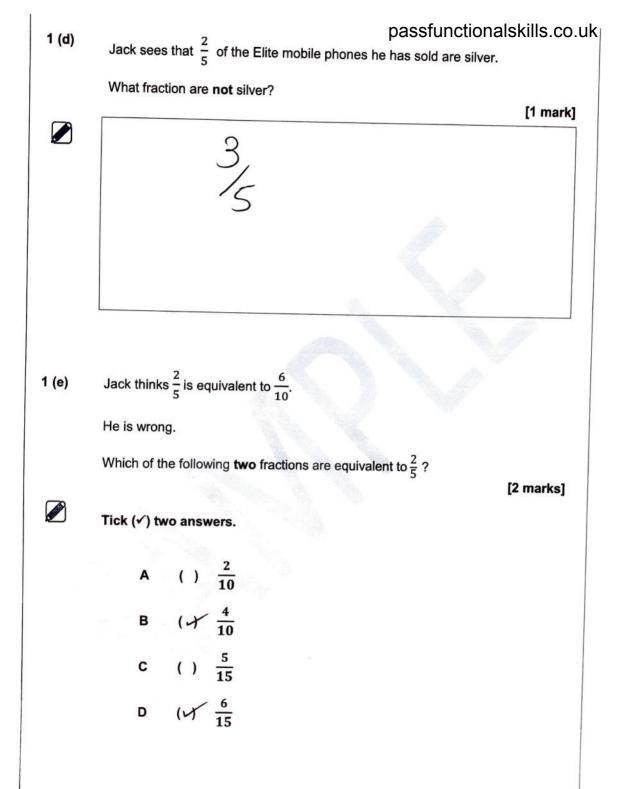

### passfunctionalskills.co.uk

1 (c) Jack sells all of these mobile phones in one month.

| Blueberry | 219 |
|-----------|-----|
| Corephone | 291 |
| Starflip  | 216 |
| Elíte     | 231 |
| Elite     | 231 |

Jack thinks he has sold more than 1000 phones.

Is he correct? Show your working.

[2 marks]

219+291+216+231 = 957 No, he is not correct.

Functional Skills Maths Level 2 Practice Papers Functional Skills Maths Level 2 Revision Cards