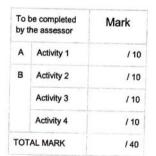

#### Learner information

- Section A contains Activity 1 only.
- The maximum mark for this section is 10.
- The marks available for each question are shown in brackets.