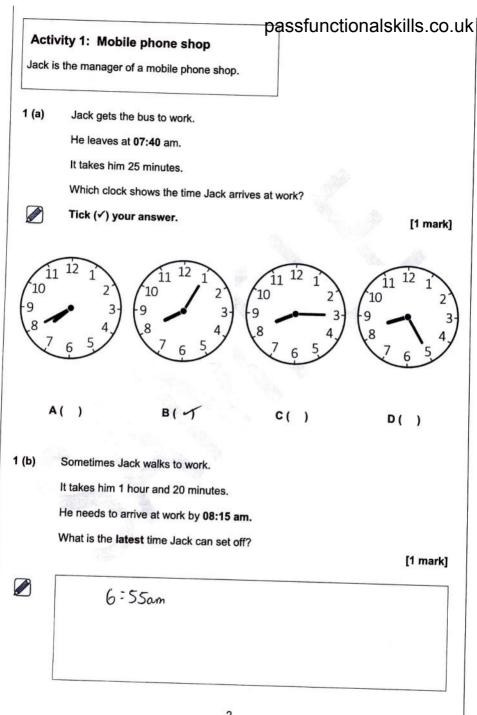

| ck my own                 |

- Your answers are analysed to determine your Current Level
- Suggested courses for you to enrol on based on your calculated level
- Always know the level you are currently working at
- Determine when you are ready to sit your exam



- Explainer videos on every topic
- Quick-fire style mutiple choice questions
- Test your knowledge with exam-style questions
- Written solutions for all questions



- See your progress through as you progress through each topic area
- Get your average scores for practice questions, topic tests and mock exams
- View all practice question, topic test and mock exam attempts over time
- View historical attempts to analyse your progress over time

### Or visit passfunctionalskills.co.uk



### passfunctionalskills.co.uk

1 (c) Jack sells all of these mobile phones in one month.

| Blueberry | 219 |
|-----------|-----|
| Corephone | 291 |
| Starflip  | 216 |
| Elíte     | 231 |
| Elite     | 231 |

Jack thinks he has sold more than 1000 phones.

Is he correct? Show your working.

[2 marks]

219+291+216+231 = 957 No, he is not correct.









Functional Skills Maths Level 2 Practice Papers Functional Skills Maths Level 2 Revision Cards



Functional Skills English Level 2 Practice Papers & Revision Cards



Functional Skills Maths Level 2 Pocket Revision Guide

# Or visit passfunctionalskills.co.uk

### passfunctionalskills.co.uk

1 (f) Jack has a delivery of mobile phone cases.



18 boxes are delivered.

Each box contains 16 cases.

How many mobile phone cases are delive