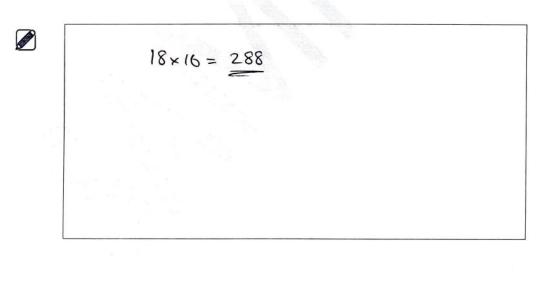

### passfunctionalskills.co.uk

1 (f) Jack has a delivery of mobile phone cases.

18 boxes are delivered.

Each box contains 16 cases.

How many mobile phone cases are delivered in total? Show your working.

[2 marks]