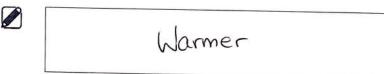

### passfunctionalskills.co.uk

1 (g)

Jack checks how warm it is in the centre when he arrives.

He puts the heating on and checks again after an hour.

He uses another thermometer.

Is it warmer or colder after an hour?