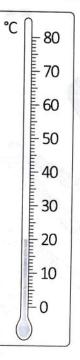

### passfunctionalskills.co.uk

1 (g)

Jack checks how warm it is in the centre when he arrives.

He puts the heating on and checks again after an hour.

He uses another thermometer.

Is it warmer or colder after an hour?