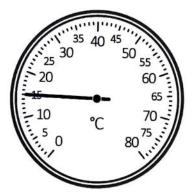

### passfunctionalskills.co.uk

1 (g)

Jack checks how warm it is in the centre when he arrives.

He puts the heating on and checks again after an hour.

He uses another thermometer.

Is it warmer or colder after an hour?