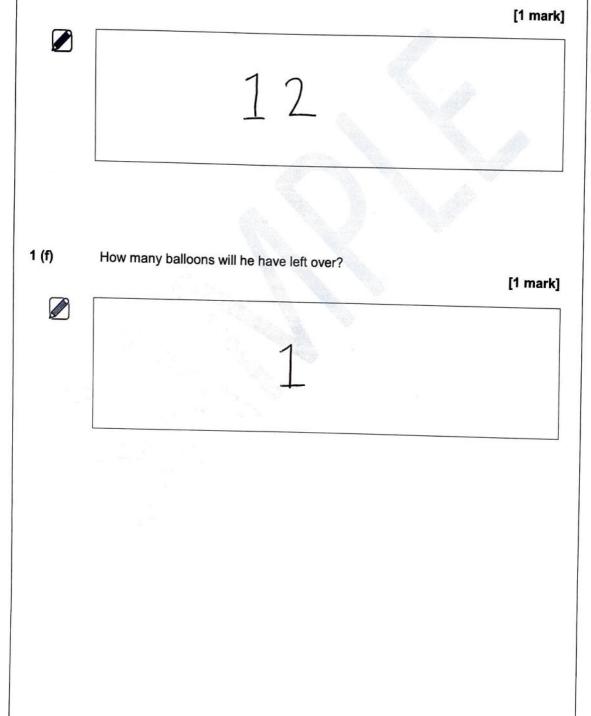

#### passfunctionalskills.co.uk

1 (e) Jack also needs to buy balloons for the party.

He buys 25.

He puts an **equal** amount of balloons around the front door and the back door of the centre.

Using as many balloons as possible, how many balloons will he have around each door?