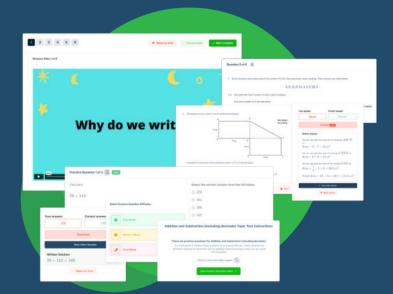

### FUNCTIONAL SKILLS ONLINE COURSES

- Your answers are analysed to determine your Current Level
- Suggested courses for you to enrol on based on your calculated level
- Always know the level you are currently working at
- Determine when you are ready to sit your exam
- Explainer videos on every topic
- Quick-fire style mutiple choice questions
- Test your knowledge with exam-style questions
- Written solutions for all questions

- See your progress through as you progress through each topic area
- Get your average scores for practice questions, topic tests and mock exams
- View all practice question, topic test and mock exam attempts over time
- View historical attempts to analyse your progress over time