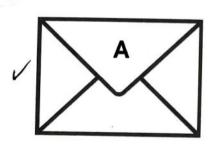

### **Activity 1: Post Office customer**

George is going to the Post Office.

1(a) George has some letters to post.

What shape are the envelopes?

[1 mark]

Rectangles

1(b) George puts another letter down to the left of envelope A.

Tick (✓) where this will go.

[1 mark]

passfunctionalskills.co.uk

1(c) George had a pack of 15 envelopes.

He has used nine.

Complete the sum to find the number of envelopes he has left.

[1 mark]

1(d) George also has some parcels to post.