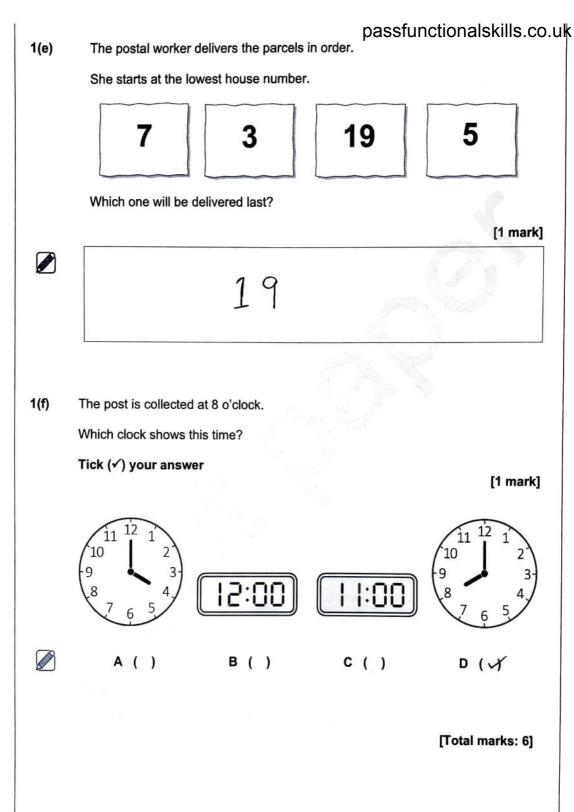

### **Activity 1: Post Office customer**

George is going to the Post Office.

1(a) George has some letters to post.

What shape are the envelopes?

[1 mark]

Rectangles

1(b) George puts another letter down to the left of envelope A.

Tick (✓) where this will go.

[1 mark]

passfunctionalskills.co.uk

1(c) George had a pack of 15 envelopes.

He has used nine.

Complete the sum to find the number of envelopes he has left.

[1 mark]

1(d) George also has some parcels to post.

•

.....

He compares the difference in size between parcel 1 and parcel 2.

What does he say?

Tick (√) your answer

[1 mark]

Please turn over