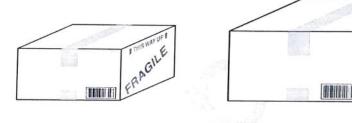

•

.....

He compares the difference in size between parcel 1 and parcel 2.

What does he say?

Tick (√) your answer

[1 mark]

Please turn over