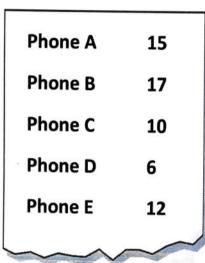

#### 4(a) Suki records the numbers of different phones sold in a week.

These are the results.

How many of Phone B did she sell?

[1 mark]

17

4(b) Suki puts the results in a chart.

She has not finished the chart.