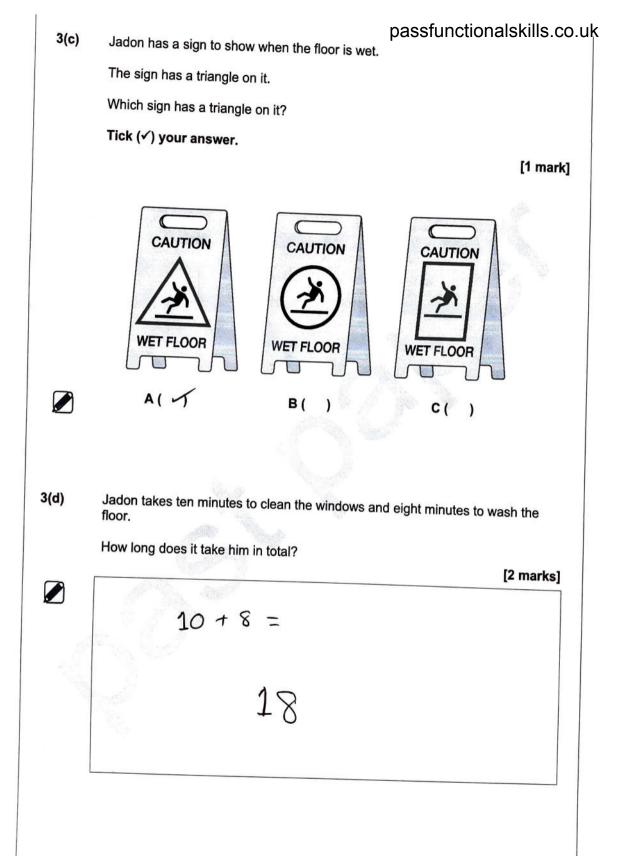

#### 3(e) Jadon makes a list of the hours he worked last week.

Monday Tuesday Wednesday Thursday <del>F</del>ríday 8 6 8 9 4 How many hours did he work on Tuesday? hours [Total marks: 6]