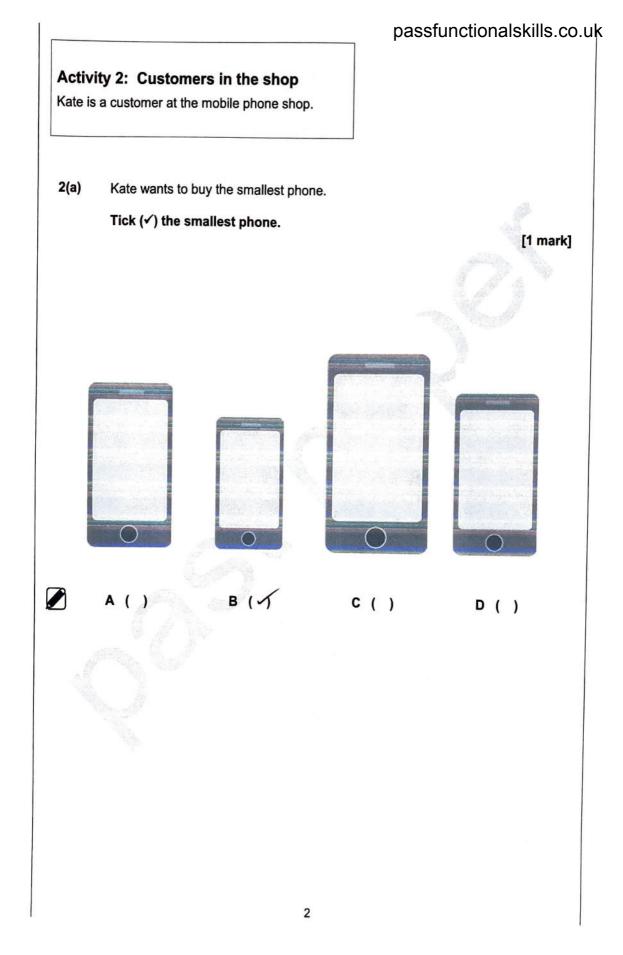

### This page is intentionally left blank.

passfunctionalskills.co.uk 2(b) Kate buys a case and wipes for the new phone. The case costs £12 and the wipes cost £4 How much will Kate pay in total for the case and wipes? [2 marks]  $\pm 12 + \pm 4 = \pm 16$ 2(c) She pays for the case and wipes with a £20 note. How much change will she get? [2 marks] ±20 - ± 16 £4