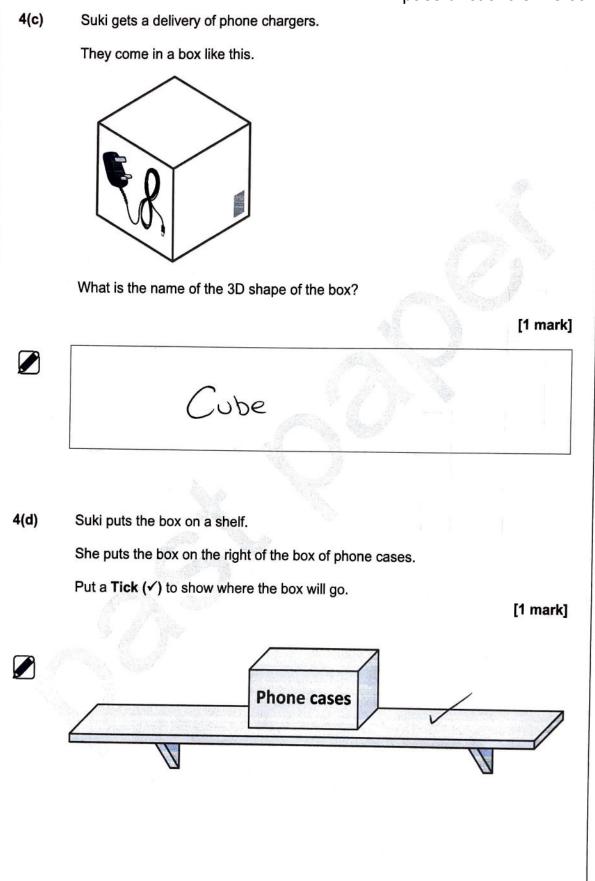

#### Activity 4: Shop manager

Suki is the manager of the mobile phone shop.

#### 4(a) Suki records the numbers of different phones sold in a week.

These are the results.

How many of Phone B did she sell?

[1 mark]

17

4(b) Suki puts the results in a chart.

She has not finished the chart.

Complete the bars for Phone D and Phone E.

#### [2 marks]

passfunctionalskills.co.uk

4(e) Suki checks the total number of customers the shop has in one day.

There are nine in the morning and 11 in the afternoon.

Add the missing symbol to make the sum correct.