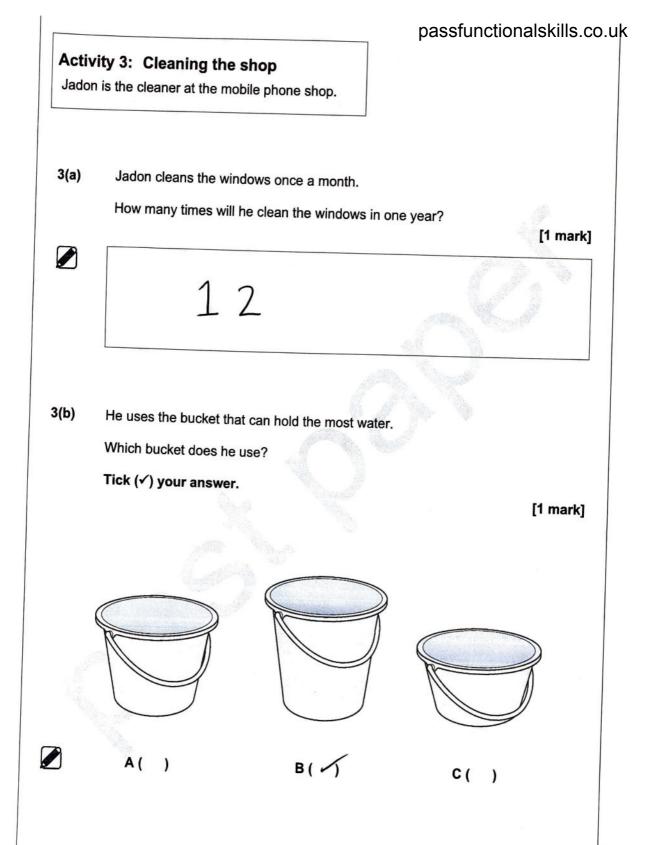

#### 3(e) Jadon makes a list of the hours he worked last week.

Monday Tuesday Wednesday Thursday <del>F</del>ríday 8 6 8 9 4 How many hours did he work on Tuesday? hours [Total marks: 6]