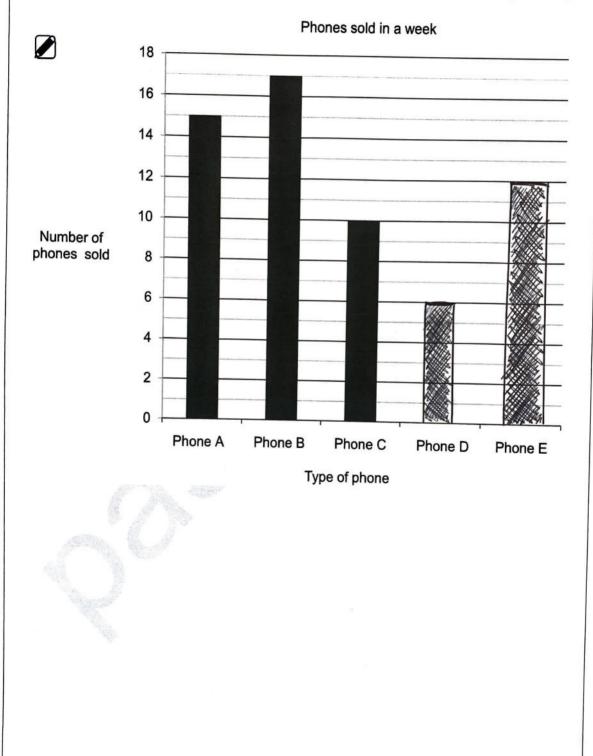

#### 4(a) Suki records the numbers of different phones sold in a week.

These are the results.

How many of Phone B did she sell?

[1 mark]

17

4(b) Suki puts the results in a chart.

She has not finished the chart.

Complete the bars for Phone D and Phone E.

#### [2 marks]

passfunctionalskills.co.uk

4(e) Suki checks the total number of customers the shop has in one day.

There are nine in the morning and 11 in the afternoon.

Add the missing symbol to make the sum correct.