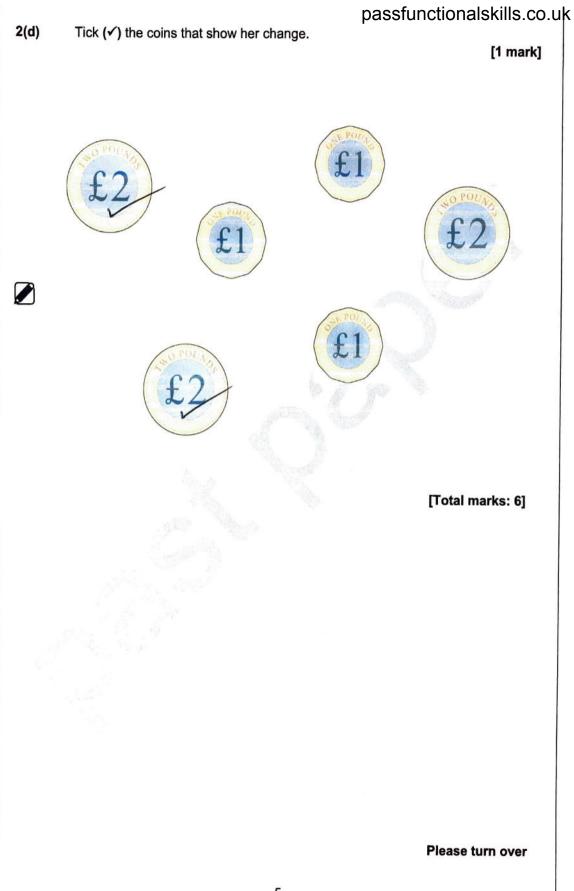

### This page is intentionally left blank.

passfunctionalskills.co.uk 2(b) Kate buys a case and wipes for the new phone. The case costs £12 and the wipes cost £4 How much will Kate pay in total for the case and wipes? [2 marks]  $\pm 12 + \pm 4 = \pm 16$ 2(c) She pays for the case and wipes with a £20 note. How much change will she get? [2 marks] ±20 - ± 16 £4