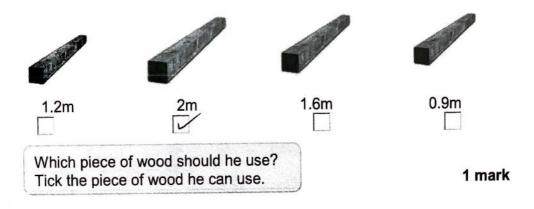

The Garden Centre
22 First Avenue
22 First Avenue
Invoice number 192

Invoice number 199

Invoice number 199

99

D

107 188 192

1 mark

Q9 A gardener needs a piece of wood to make a post 1.8m high. He has these pieces of wood to choose from.