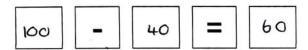

Choose the correct sign to finish the calculation and fill in the box.

1 mark

Tick all the small white cylinders.

1 mark

| <b>Q</b> 5 | A trainee does this calculation. |   |    |   |    |  |
|------------|----------------------------------|---|----|---|----|--|
|            | 98                               | - | 41 | = | 57 |  |

Round the numbers in the calculation to the nearest 10 to check the answer is about right.

1 mark

Q6 A shop sells these different sizes of packets of dried herbs.

55 grams

125 grams

100 grams

75 grams

Write the weights in order starting with the smallest.