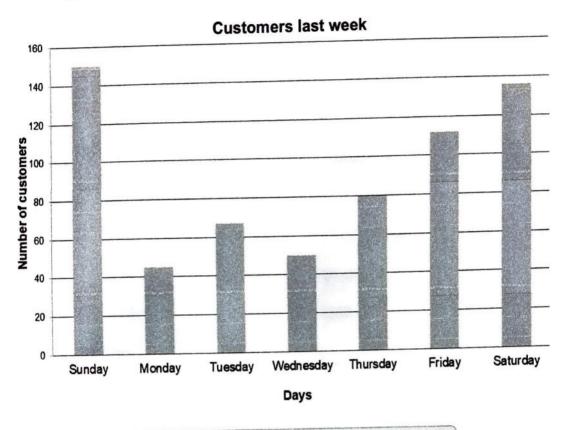

55 grams

75 grams

100 grams

125 grams.

1 mark

Q7 This bar chart shows the number of customers at a garden centre last week.

Which day had the smallest number of customers?

Monday