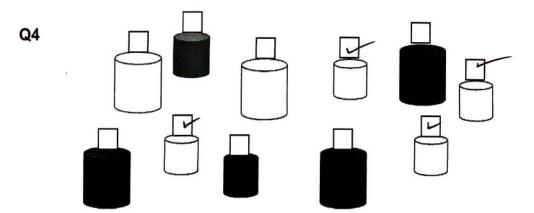

Choose the correct sign to finish the calculation and fill in the box.

1 mark

Tick all the small white cylinders.

1 mark

| <b>Q</b> 5 | A trainee does this calculation. |   |    |   |    |  |
|------------|----------------------------------|---|----|---|----|--|
|            | 98                               | - | 41 | = | 57 |  |