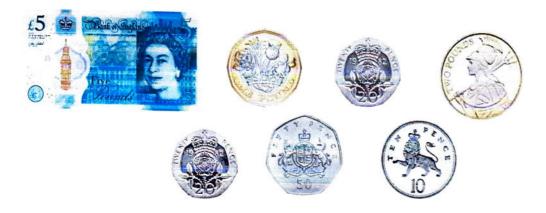

а

What amount of money must the customer pay? Give units with your answer.

Show your working out.

Amount of money to pay...±3.2.....

The customer has this money to pay for the items.

The shop assistant gives him this money in change.

Did the shop assistant give the customer the correct change?
 Use numbers to explain your answer.

Yes/No No

Reason

This is £9 change, the customer needs £8 change.

Q6 The manager shows the shop assistant how to use the till.