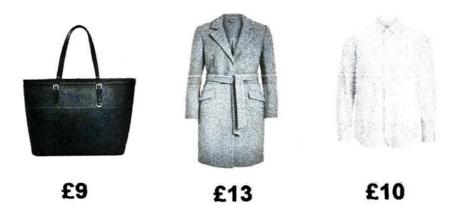

She wants to take the shortest route.

Tick the route she will take.

Route A 1.3 miles

Route B 1.7 miles

Route C 1.2 miles

Route D 1.5 miles 1 mark

Q5 A customer wants to buy these items from the charity shop.

а

What amount of money must the customer pay? Give units with your answer.

Show your working out.

Amount of money to pay...±3.2.....

The customer has this money to pay for the items.

The shop assistant gives him this money in change.