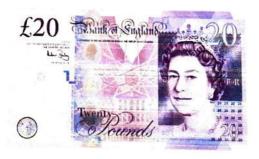

а

What amount of money must the customer pay? Give units with your answer.

Show your working out.

Amount of money to pay...±3.2.....

The customer has this money to pay for the items.

The shop assistant gives him this money in change.

Did the shop assistant give the customer the correct change?
 Use numbers to explain your answer.

Yes/No No

Reason

This is £9 change, the customer needs £8 change.

Q6 The manager shows the shop assistant how to use the till.