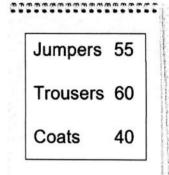

1 mark

Q8 The manager needs a chart to show the most popular items sold in the shop last week.

She made a list of the numbers of the most popular items sold last week.

a Draw three bars to finish the bar chart.

#### Clothes sold last week.

b

How many more jumpers than coats were sold?

Show your working out.

2 marks

The manager of the charity shop wants to put up a shelf. Q9

She has three shelves to choose from.

Shelf A is 140cm