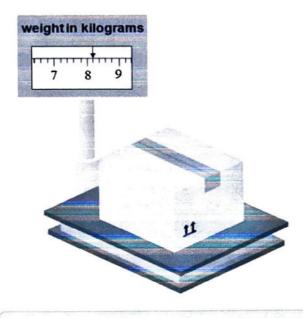

Q7 Some of the donated clothes are too old to sell and are put in a box for recycling. One of the jobs in the charity shop is to weigh these boxes.

The boxes are sent to be recycled when the box of clothes weighs **more than** 8kg.

The manager asks the shop assistant to weigh the box of clothes.

a What weight does the shop assistant tell the manager?

| 0 0 . |        |
|-------|--------|
| kg    | 1 mark |
| 9     |        |

The manager wants to know how much the shop will be paid for this box of clothes.