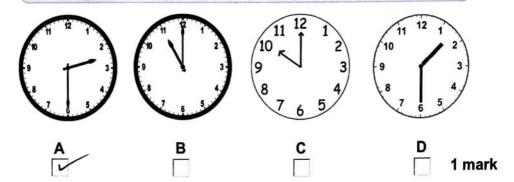

| 17  | 2 ( - | Wednesday |  |
|-----|-------|-----------|--|
| 1 ( |       | wednesday |  |

1 mark

Q3 H

How many sides does a pentagon have?

5

1 mark

A man applies for a job in a charity shop. Q4 He gets a letter asking him to attend an interview.

The interview will start at half past two in the afternoon.

Which one of these clocks shows the time the interview will start? a Tick one.

He needs to catch a bus to arrive in good time for the interview. He looks at the different bus numbers and their arrival times.