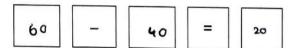

Functional Skills Maths Level 2 Pocket Revision Guide

Q1

| 62 | _   | 39 | = | 23      |
|----|-----|----|---|---------|
|    | 1 1 |    |   | 100,000 |

Round the numbers to the nearest 10 to check the answer is about right.