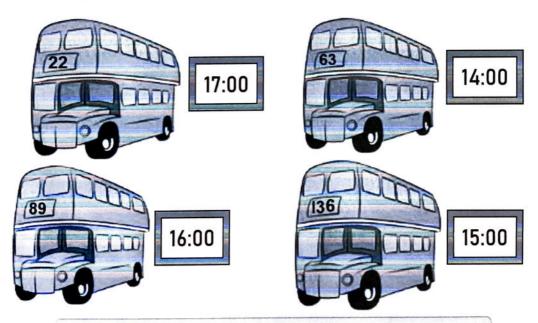

The interview will start at half past two in the afternoon.

Which one of these clocks shows the time the interview will start? a Tick one.

He needs to catch a bus to arrive in good time for the interview. He looks at the different bus numbers and their arrival times.

What number bus should he get? Give a reason for your answer. b

Bus number 63

Reason

It is the only bus arriving before 2:30pm.

A woman will walk to the charity shop for her interview.

She checks the routes on the website. The website shows these four different routes.