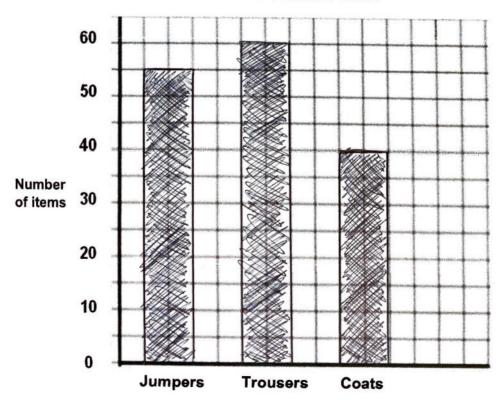

1 mark

Q8 The manager needs a chart to show the most popular items sold in the shop last week.

She made a list of the numbers of the most popular items sold last week.

a Draw three bars to finish the bar chart.

#### Clothes sold last week.

b

How many more jumpers than coats were sold?

Show your working out.

2 marks

The manager of the charity shop wants to put up a shelf. Q9

She has three shelves to choose from.

Shelf A is 140cm