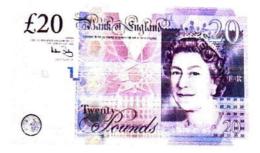

а

What amount of money must the customer pay? Give units with your answer.

Show your working out.

Amount of money to pay...±3.2.....

The customer has this money to pay for the items.

The shop assistant gives him this money in change.

Did the shop assistant give the customer the correct change?
 Use numbers to explain your answer.

Yes/No No

Reason

This is £9 change, the customer needs £8 change.

Q6 The manager shows the shop assistant how to use the till.