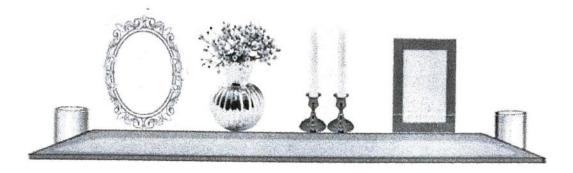

Which is the longest shelf that will fit on the wall? a

A customer wants to buy a vase. He asks a volunteer if they have a vase.

These items are displayed on a shelf.

The volunteer tells him where the vase is.

**b** Complete the sentence to show what the volunteer told the customer.

1 mark

Total marks: 27