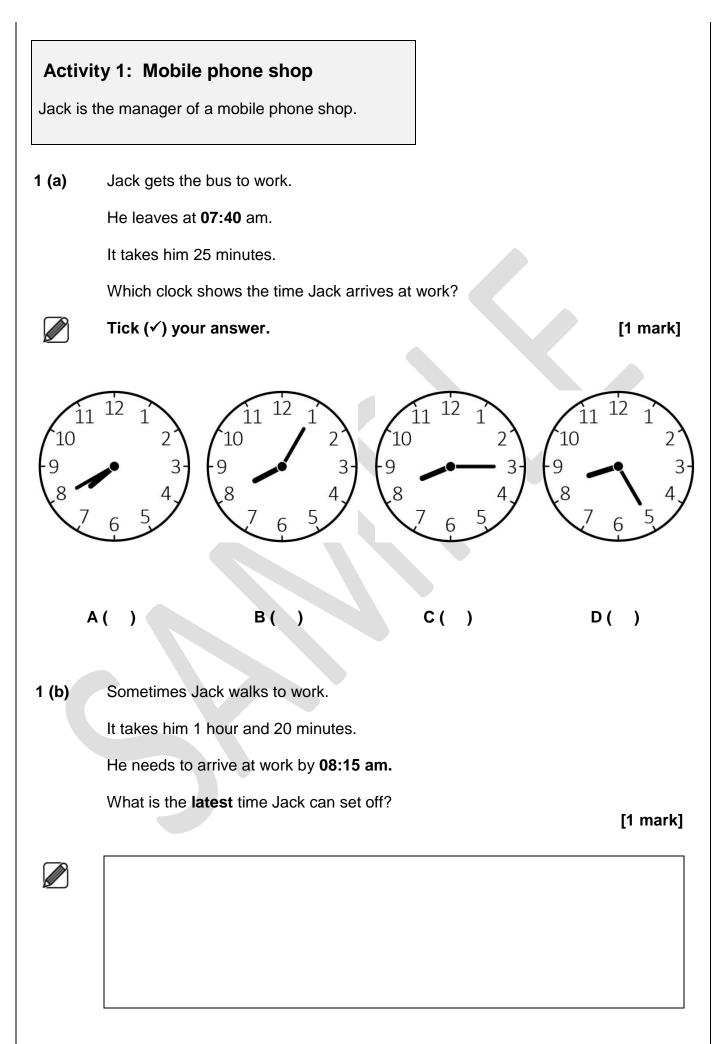

ion are shown in brackets.

### Resources

You will need:

- a pen, with black or blue ink
- a pencil and eraser
- a 30 cm ruler.

### Please complete the details below clearly and in BLOCK CAPITALS.

| Learner name   |               |
|----------------|---------------|
| Centre name    |               |
| Learner number | Centre number |

#### Do not turn over until the invigilator tells you to do so.

| To be completed by the assessor |            | Mark |
|---------------------------------|------------|------|
| A                               | Activity 1 | / 10 |
| В                               | Activity 2 | / 10 |
|                                 | Activity 3 | / 10 |
|                                 | Activity 4 | / 10 |
| TOTAL MARK                      |            | / 40 |



**1 (c)** Jack sells all of these mobile phones in one month.

| Blueberry | 219 |
|-----------|-----|
| Corephone | 291 |
| Starflip  | 216 |
| Elíte     | 231 |

Jack thinks he has sold more than 1000 phones.

Is he correct? Show your working.

[2 marks]



**1 (f)** Jack has a delivery of mobile phone cases.



18 boxes are delivered.

Each box contains 16 cases.

How many mobile phone cases are delivered in total? Show your working.

[2 marks]



Please turn over

**1 (g)** Jack measures one of the mobile phone cases.

Measure the longest edge of the phone case.

Write your answer in the space provided.

[1 mark]



This page is intentionally left blank.