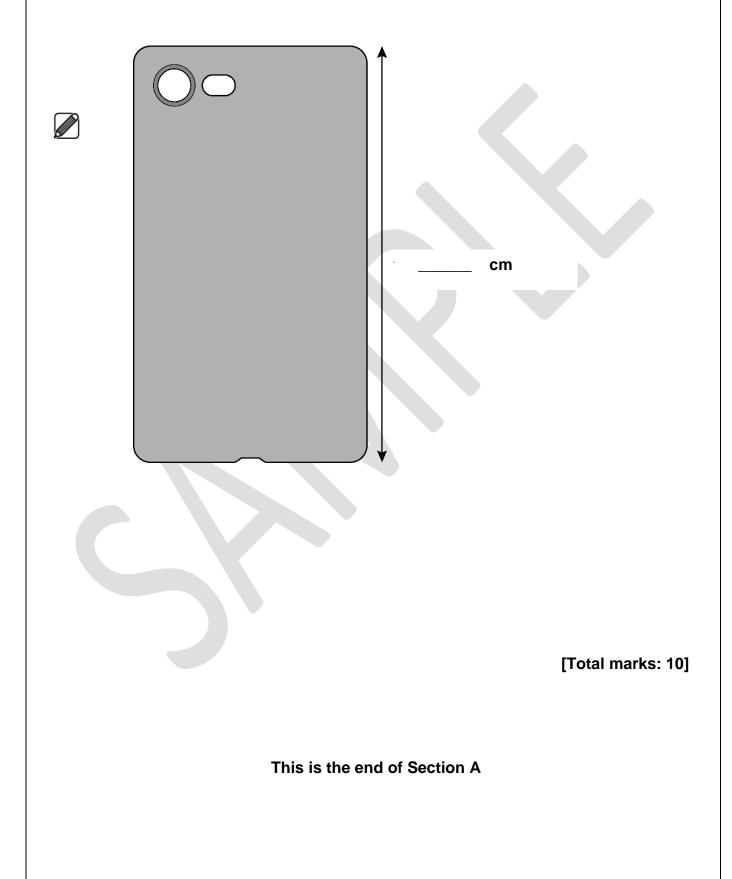

[2 marks]

Please turn over

**1 (g)** Jack measures one of the mobile phone cases.

Measure the longest edge of the phone case.

Write your answer in the space provided.

[1 mark]

This page is intentionally left blank.