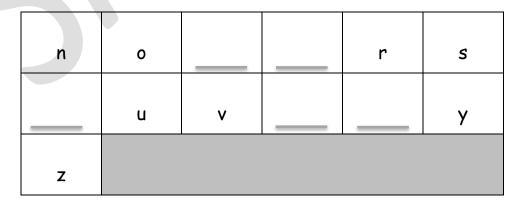

# **Section 1: Letters and Alphabetical Order**

This section has 2 marks.

You should spend 5 minutes on this section.

1 (a) Table 1 includes CAPITAL letters (upper case).

There are 5 empty spaces.

Write the missing letter in each space. Use capital letters.

Keep them in alphabetical order.

[1 mark]

Table 1

| Α | В | C |   | F |
|---|---|---|---|---|
| G |   |   | K | L |
| M |   |   |   |   |

1 (b) Table 2 includes small letters (lower case).

There are 5 empty spaces.

Write the missing letter in each space. Use small letters.

Keep them in alphabetical order.

[1 mark]

| Section | 2: | Writing | Com | position |
|---------|----|---------|-----|----------|
|---------|----|---------|-----|----------|