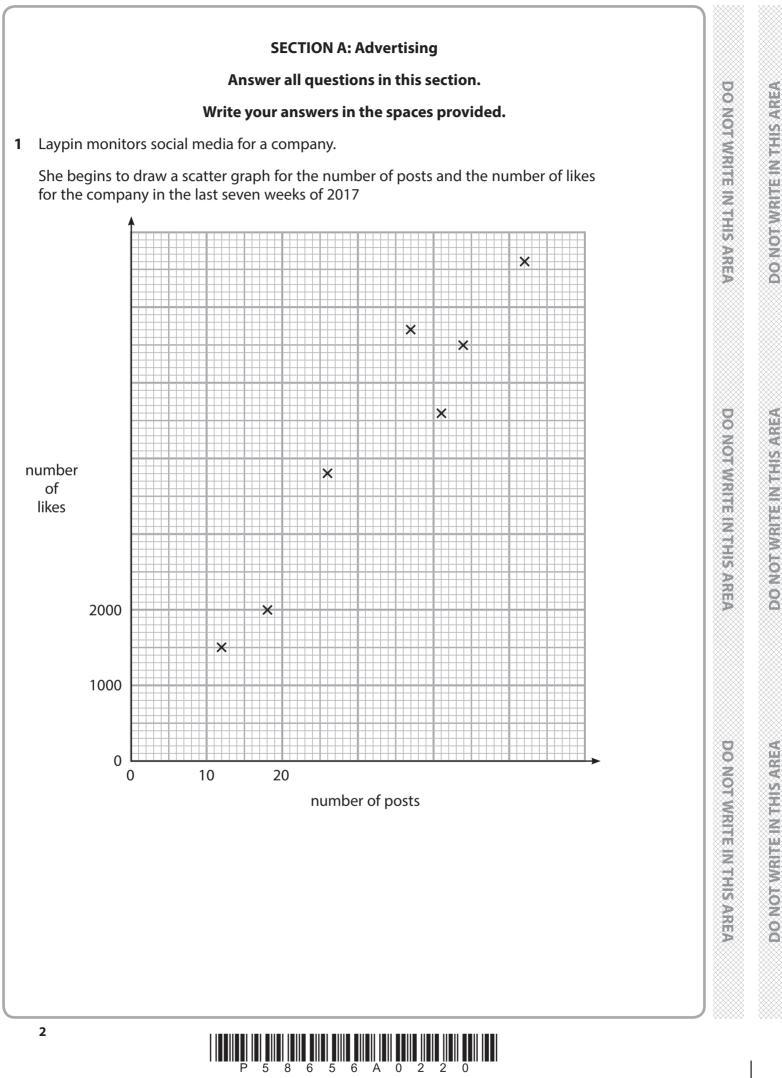

# Advice

- Read each question carefully before you start to answer it.
- Keep an eye on the time.

Turn over 🕨

The table shows some rounded information for the first five weeks of 2018

| number of posts | 18   | 43   | 32   | 25   | 27   |
|-----------------|------|------|------|------|------|
| number of likes | 2300 | 6300 | 3100 | 5100 | 4400 |

Laypin wants to add this information to the scatter graph.

| (a) Complete the scatter graph for Laypin. |     |
|--------------------------------------------|-----|
| Use the grid on the page opposite.         | (3) |

Laypin needs to write a comment about any correlation shown by the scatter graph.

| (b) | Write a | comment | for | Laypin. |
|-----|---------|---------|-----|---------|
|-----|---------|---------|-----|---------|

(1)

Use the box below to write your comment.

DO NOT WRITE IN THIS AREA

DO NOT WRITE IN THIS AREA

The table below shows the exact number of likes received in the first 5 weeks of 2018

| week            | 1    | 2    | 3    | 4    | 5    |
|-----------------|------|------|------|------|------|
| number of likes | 2341 | 6310 | 3129 | 5128 | 4357 |

Laypin thinks the mean weekly number of likes in these 5 weeks is more than 4000

(c) Is the mean weekly number of likes in these 5 weeks more than 4000? Show a check of your working.

Use the box below to show clearly how you get your answer.

Write your check in the box below.

(Total for Question 1 is 7 marks)

DO NOT WRITE IN THIS AREA

DO NOT WRITE IN THIS AREA

**DO NOT WRITE IN THIS AREA** 

DO NOT WRITE IN THIS AREA

DO NOT WRITE IN THIS AREA

(3)