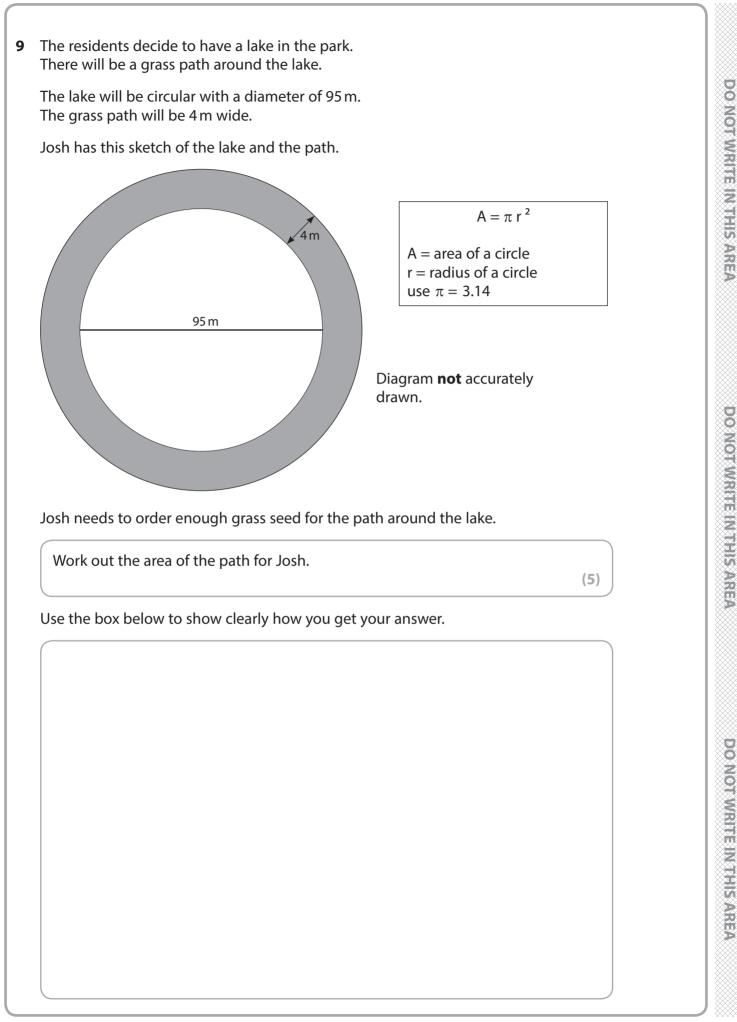

| DO NOT WRITE IN THIS AREA | DO NOT WRITE IN THIS AREA |                                   |  |
|---------------------------|---------------------------|-----------------------------------|--|
| IN THIS AREA              | DO NOT WRITI              |                                   |  |
|                           |                           |                                   |  |
| DO NOT V                  | HIS AREA                  |                                   |  |
| DO NOT WRITE IN THIS ARE  | DO NOT WRITE IN THIS AREA |                                   |  |
| AREA                      | DON                       | (Total for Question 9 is 5 marks) |  |
| _                         |                           |                                   |  |
| DO NOT WRI                | N THIS AREA               |                                   |  |
| DO NOT WRITE IN THIS AREA | DO NOT WRITE IN THIS AREA |                                   |  |
| REA                       | DO                        |                                   |  |
|                           |                           |                                   |  |

P 5 8 6 5 6 A 0 1 7 2 0

**10** Josh creates a picnic area in the park.

He wants to put 3 identical tables in the picnic area.

Each table needs a rectangular space 1.8 m by 0.8 m.

The tables must be at least

- 0.8 m away from the entrance space
- 0.4 m away from the hedge
- 1 m away from each other.

Josh has this scale diagram of the picnic area.

|  |  |  | Entr | ance |  |  |  |  |
|--|--|--|------|------|--|--|--|--|
|  |  |  |      |      |  |  |  |  |
|  |  |  |      |      |  |  |  |  |
|  |  |  |      |      |  |  |  |  |
|  |  |  |      |      |  |  |  |  |
|  |  |  |      |      |  |  |  |  |
|  |  |  |      |      |  |  |  |  |

**Key** 1 square on the grid is 40 cm by 40 cm on the picnic area —— hedge

(a) On the grid above draw the spaces for the tables for Josh.

(3)

Josh needs to build a concrete base for each of the 3 tables.

Each concrete base must be a cuboid 0.8 m by 1.8 m by 12 cm.

Josh thinks 0.5 m<sup>3</sup> of concrete will be enough to build all 3 bases.

(b) Is Josh correct? Show why you think this.

(4)

DO NOT WRITE IN THIS AREA