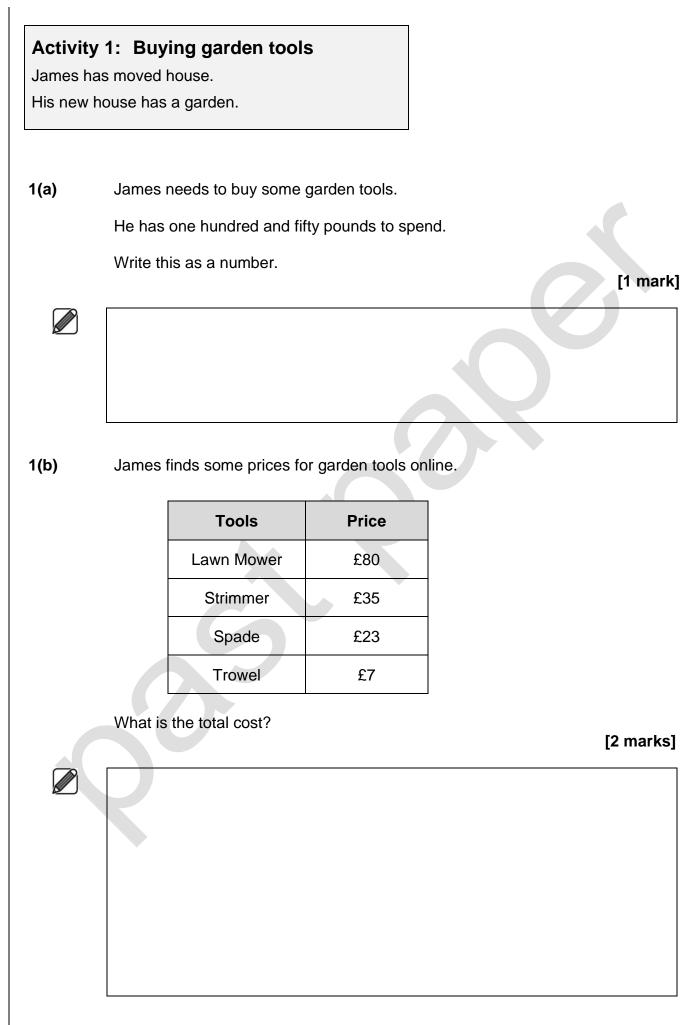

| 1(c) | Does James have enough money for all of the garden tools? | [1 mark]      |
|------|-----------------------------------------------------------|---------------|
|      |                                                           |               |
|      |                                                           |               |
|      |                                                           |               |
|      |                                                           |               |
| 1(d) | On Monday James gets an email to confirm the order.       |               |
|      | It says that the order will be delivered in 48 hours.     |               |
|      | What day does the order arrive?                           | [2 marks]     |
|      |                                                           |               |
|      |                                                           |               |
|      |                                                           |               |
|      |                                                           |               |
|      |                                                           |               |
|      |                                                           |               |
|      |                                                           |               |
|      |                                                           |               |
|      |                                                           |               |
|      |                                                           |               |
|      |                                                           |               |
|      | Ple                                                       | ase turn over |