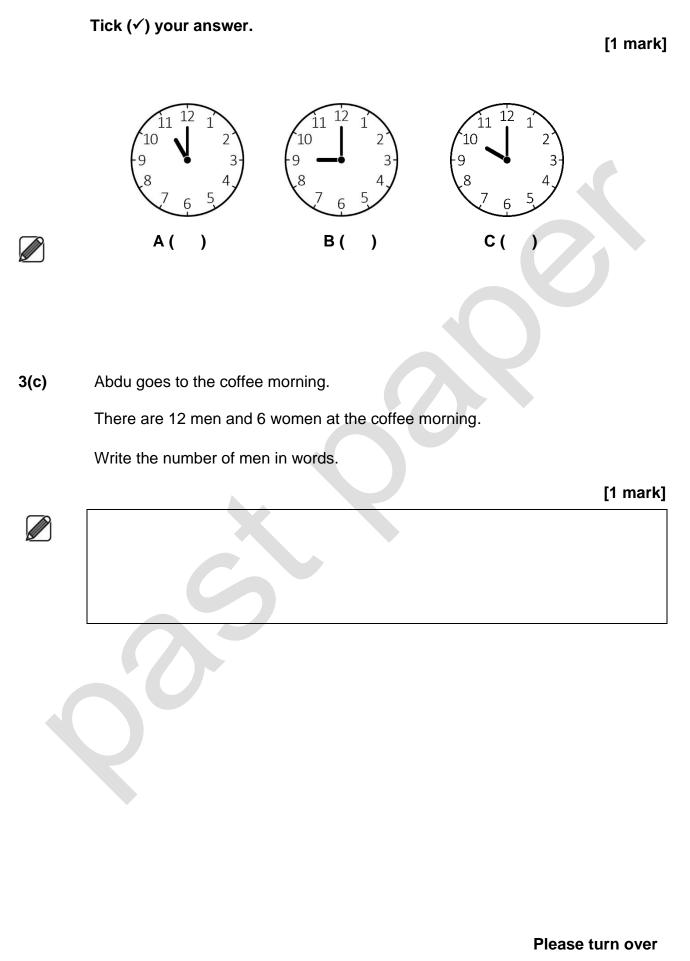

**3(b)** What time does the coffee morning start on Friday?

**3(d)** Abdu wants a drink and a cake.

He checks the prices.

| Price List     |     |  |  |
|----------------|-----|--|--|
| FILE LIST      |     |  |  |
| Coffee         | 60p |  |  |
| Теа            | 40p |  |  |
| Carrot cake    | 45p |  |  |
| Chocolate cake | 50p |  |  |
| Biscuits       | 30p |  |  |