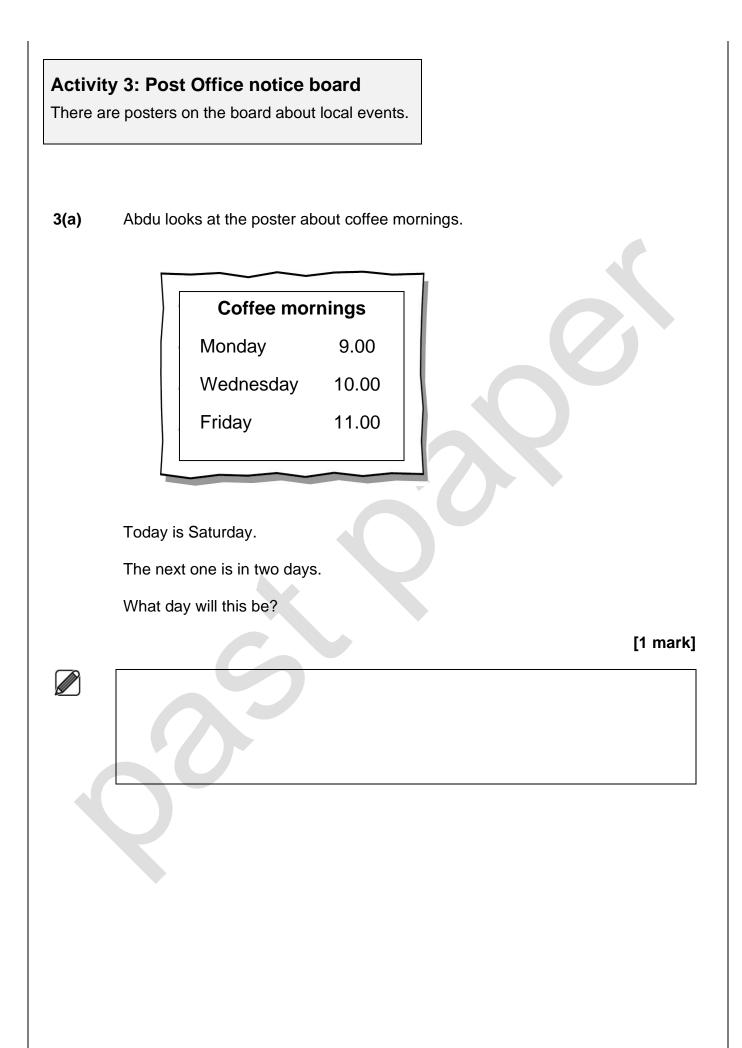

**3(b)** What time does the coffee morning start on Friday?

**3(d)** Abdu wants a drink and a cake.

He checks the prices.

| Price List     |     |  |  |
|----------------|-----|--|--|
| FILE LIST      |     |  |  |
| Coffee         | 60p |  |  |
| Теа            | 40p |  |  |
| Carrot cake    | 45p |  |  |
| Chocolate cake | 50p |  |  |
| Biscuits       | 30p |  |  |