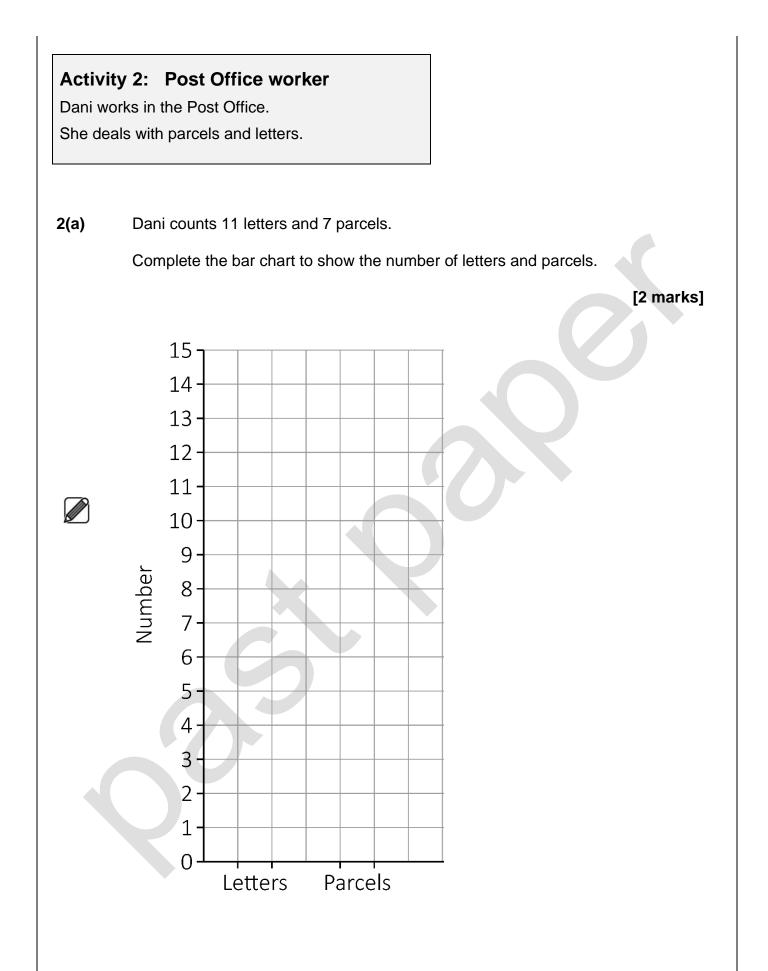

| 2(b) | Dani adds up all of the letters and parcels.                                                     |
|------|--------------------------------------------------------------------------------------------------|
|      | Which is the symbol for add?                                                                     |
|      | Circle the correct symbol. [1 mark]                                                              |
|      | + - =                                                                                            |
| 2(c) | Dani thinks there are five more letters than parcels.<br>Is she correct?<br>Explain your answer. |
|      | [2 marks]                                                                                        |
|      |                                                                                                  |
| 2(d) | Dani has the most letters in the last month of the year.                                         |
|      | What is the last month of the year? [1 mark]                                                     |
|      |                                                                                                  |
|      | [Total marks: 6]                                                                                 |
|      | Please turn over<br>3                                                                            |