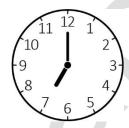

# **Activity 1: Mobile phone shop**

Jim works in a mobile phone shop.

1(a) Jim starts work at 7 o'clock.

Which clock shows the time Jim starts work?

Tick (✓) your answer.

[1 mark]

Α(

B()