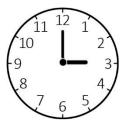

# **Activity 1: Mobile phone shop**

Jim works in a mobile phone shop.

1(a) Jim starts work at 7 o'clock.

Which clock shows the time Jim starts work?

Tick (✓) your answer.

[1 mark]

Α(

B()