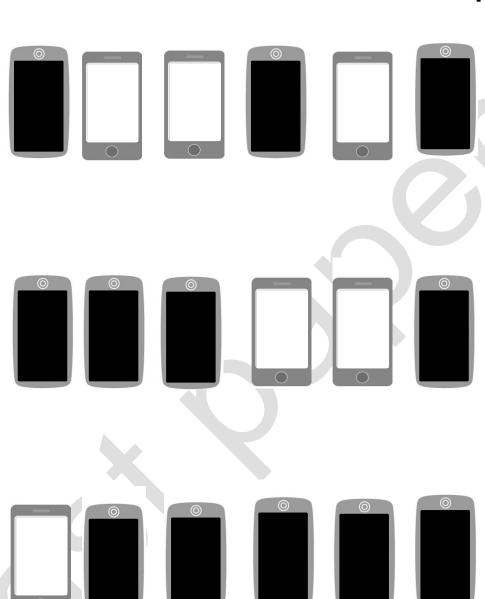

Please turn over

1(c) Jim sorts the mobile phones.

**Tick (✓)** the phones that have white screens.

[1 mark]

| 1(d) | How many phones with black <b>and</b> white screens are there in total?        |
|------|--------------------------------------------------------------------------------|
|      | [1 mark]                                                                       |
|      |                                                                                |
|      |                                                                                |
| 1(e) | Are there more phones with black screens or more with white screens?  [1 mark] |
|      |                                                                                |
|      | [Total marks: 6]                                                               |
|      | This is the end of Section A.                                                  |
|      |                                                                                |