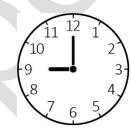

# **Activity 1: Mobile phone shop**

Jim works in a mobile phone shop.

1(a) Jim starts work at 7 o'clock.

Which clock shows the time Jim starts work?

Tick (✓) your answer.

[1 mark]

Α(

B()