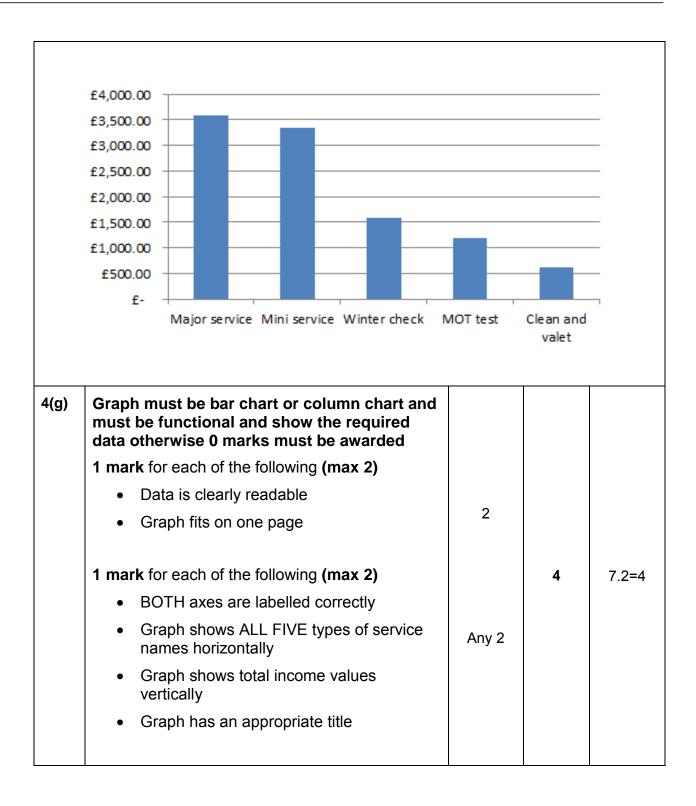

|         |                                                                                                                                            |          |        |         |           |          |        | Ma       | ark      | Max<br>Mark | Skill<br>Standar |
|---------|--------------------------------------------------------------------------------------------------------------------------------------------|----------|--------|---------|-----------|----------|--------|----------|----------|-------------|------------------|
| Cti     | vity (                                                                                                                                     |          |        |         |           |          |        |          |          |             |                  |
|         |                                                                                                                                            | Price    | Monday | Tuesday | Wednesday | Thursday | Friday | Saturday | Total we | ekly sales  | Income           |
| Major s | ervice                                                                                                                                     | £ 199.00 | 3      | 3       | 5         | 2        | 3      | 2        |          | 18          | £3,582.00        |
| Mini se | rvice                                                                                                                                      | £ 129.00 | 4      | 5       | 3         | 4        | 5      | 5        |          | 26          | £3,354.00        |
| Winter  | check                                                                                                                                      | £ 59.00  | 2      | 3       | 4         | 4        | 6      | 8        |          | 27          | £1,593.00        |
| MOT te  |                                                                                                                                            | £ 52.00  | 3      |         | _         |          | 5      | 3        |          | 23          | £1,196.00        |
|         | nd valet                                                                                                                                   | £ 10.00  | 8      | _       | _         |          |        |          |          | 63          | £630.00          |
| otal da | ily sales                                                                                                                                  |          | 20     | 24      | 22        | 26       | 31     | 34       |          |             |                  |
|         |                                                                                                                                            |          |        |         | l from 15 |          |        |          |          |             |                  |
| (b)     | 20                                                                                                                                         | 24       | 22     | 26      | 31 34     | 4        |        |          | 2        |             |                  |
|         | <ul><li>1 mark if Total daily sales is correct for one day</li><li>1 extra mark if Total daily sales is correct for all six days</li></ul> |          |        |         |           |          |        |          | 2        |             |                  |
|         | 1 ext                                                                                                                                      | ra marl  | -      |         |           |          | -      |          | 2        | 3           | 7.1=2<br>7.3=1   |