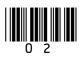

IB/M/Mar19/E6

|       |                                                                                                    |           | 1                                 |
|-------|----------------------------------------------------------------------------------------------------|-----------|-----------------------------------|
| 1 (a) | The depth of the foundation is 300 millimetres.                                                    |           | Do not writ<br>outside the<br>box |
|       | Tom works out the amount of material that he has to remove.                                        |           |                                   |
|       | He is going to put this material into skips.                                                       |           |                                   |
|       |                                                                                                    |           |                                   |
|       | Each skip can contain 9 cubic metres of material.                                                  |           |                                   |
|       | Show that he needs 2 skips.                                                                        | [4 marks] |                                   |
|       |                                                                                                    |           |                                   |
|       |                                                                                                    |           |                                   |
|       |                                                                                                    |           |                                   |
|       |                                                                                                    |           |                                   |
|       |                                                                                                    |           |                                   |
|       |                                                                                                    |           |                                   |
|       |                                                                                                    |           |                                   |
| 1 (b) | The usual cost of the stone that Tom needs for the foundation is £924<br>He gets a discount of 20% |           |                                   |
|       | How much does he pay for the stone?                                                                | [3 marks] |                                   |
|       |                                                                                                    |           |                                   |
|       |                                                                                                    |           |                                   |
|       |                                                                                                    |           |                                   |
|       |                                                                                                    |           |                                   |
|       |                                                                                                    |           |                                   |