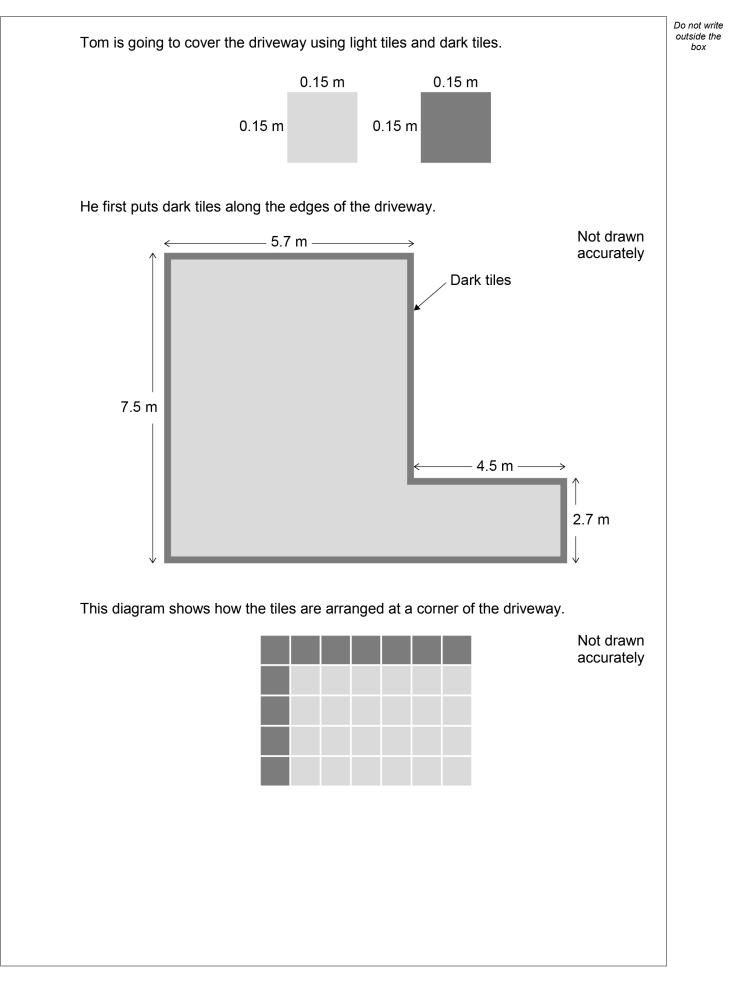

| Work out the total number of dark tiles needed for the edges of the driveway. | [4 marks] |
|-------------------------------------------------------------------------------|-----------|
|                                                                               |           |
|                                                                               |           |
|                                                                               |           |
|                                                                               |           |
|                                                                               |           |
|                                                                               |           |
|                                                                               |           |
|                                                                               |           |
|                                                                               |           |
|                                                                               |           |
|                                                                               |           |
|                                                                               |           |
|                                                                               |           |
|                                                                               |           |
|                                                                               |           |
|                                                                               |           |
|                                                                               |           |
|                                                                               |           |
|                                                                               |           |
|                                                                               |           |
|                                                                               |           |
|                                                                               |           |
|                                                                               |           |
|                                                                               |           |
|                                                                               |           |
|                                                                               |           |
|                                                                               |           |
|                                                                               |           |
|                                                                               |           |