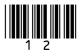

Between us we will spend £70 per day for 6 days

Jane says,

"The total cost should be less than £600"

Is she correct? You **must** show your working.

[7 marks]

Do not write outside the box

| On Monday, Anaya makes 24 bouquets.<br>She makes twice as many standard bouquets as luxury bouquets. |           |
|------------------------------------------------------------------------------------------------------|-----------|
| Work out how many of each type of bouquet she makes.                                                 | [2 marks] |
|                                                                                                      |           |
|                                                                                                      |           |
|                                                                                                      |           |
| Anaya sells                                                                                          |           |
| standard bouquets for £22 each                                                                       |           |
| luxury bouquets for £35 each.                                                                        |           |
| On Tuesday                                                                                           |           |
| Anaya makes 14 standard bouquets and 18 luxury bouquets                                              |           |
| she sells all the standard bouquets and $\frac{5}{6}$ of the luxury bouquets.                        |           |
| How much money does she get from selling these bouquets?                                             | [3 marks] |
|                                                                                                      |           |
|                                                                                                      |           |
|                                                                                                      |           |
|                                                                                                      |           |
|                                                                                                      |           |
|                                                                                                      |           |
|                                                                                                      |           |