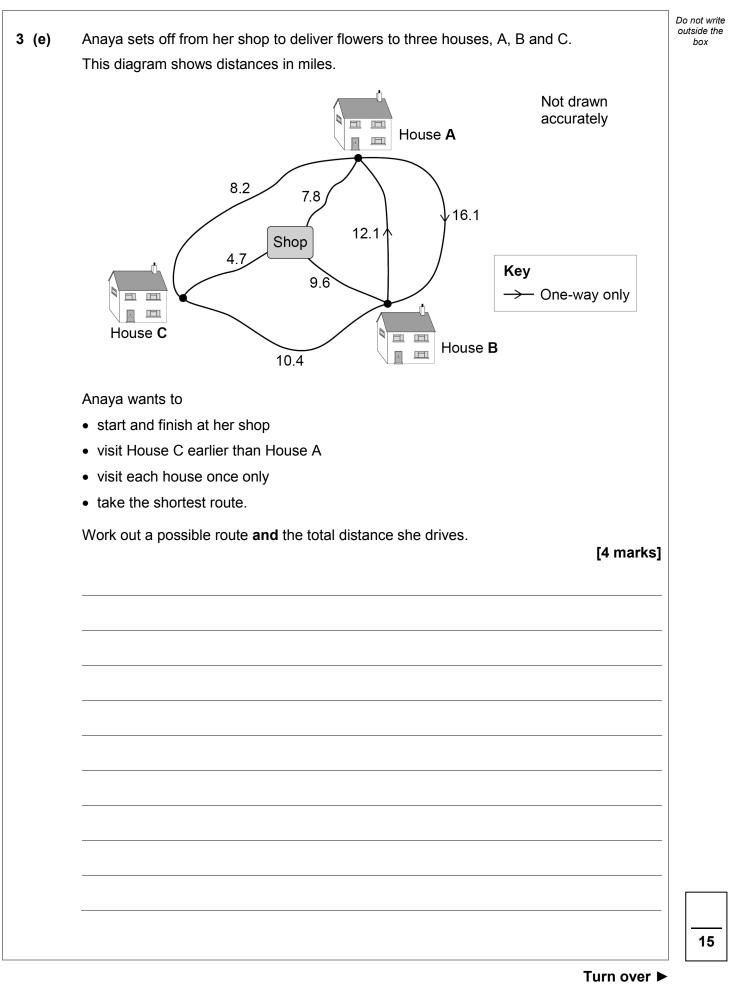

Between us we will spend £70 per day for 6 days

Jane says,

"The total cost should be less than £600"

Is she correct? You **must** show your working.

[7 marks]

Do not write outside the box

| On Monday, Anaya makes 24 bouquets.<br>She makes twice as many standard bouquets as luxury bouquets. |           |
|------------------------------------------------------------------------------------------------------|-----------|
| Work out how many of each type of bouquet she makes.                                                 | [2 marks] |
|                                                                                                      |           |
|                                                                                                      |           |
|                                                                                                      |           |
| Anaya sells                                                                                          |           |
| standard bouquets for £22 each                                                                       |           |
| luxury bouquets for £35 each.                                                                        |           |
| On Tuesday                                                                                           |           |
| Anaya makes 14 standard bouquets and 18 luxury bouquets                                              |           |
| she sells all the standard bouquets and $\frac{5}{6}$ of the luxury bouquets.                        |           |
| How much money does she get from selling these bouquets?                                             | [3 marks] |
|                                                                                                      |           |
|                                                                                                      |           |
|                                                                                                      |           |
|                                                                                                      |           |
|                                                                                                      |           |
|                                                                                                      |           |
|                                                                                                      |           |