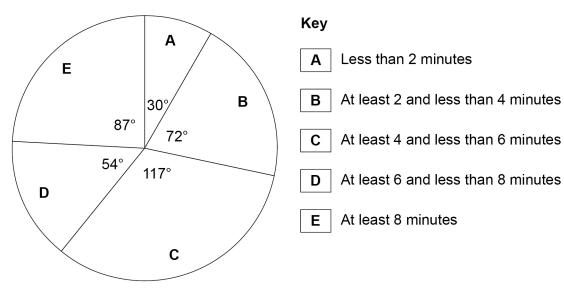

#### Telephone operator

4

Lizzie is a telephone operator.

Lizzie's manager produces this pie chart. The pie chart shows information about 120 of Lizzie's calls.

| How many of th                         | ne 120 calls were <b>less than</b> 2 minutes?                                            | [2 marks] |
|----------------------------------------|------------------------------------------------------------------------------------------|-----------|
| Check your and<br>Show how you         | swer.<br>have done your check.                                                           | [1 mark]  |
|                                        |                                                                                          |           |
| Lizzie has this                        | target for her calls.<br>At least 75% of the calls should be <b>less than</b> 8 minutes. |           |
| Has she met he<br>You <b>must</b> show | er target with these 120 calls?                                                          | [4 marks] |
|                                        |                                                                                          |           |
|                                        |                                                                                          |           |
|                                        |                                                                                          |           |
|                                        |                                                                                          |           |