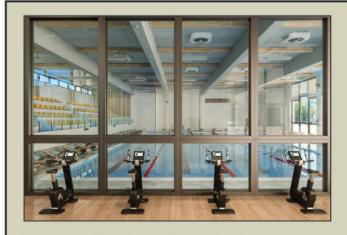

#### 0 2

You visited the following leisure centre recently with some friends.

Visit us and post a review. We always love to hear what you have to say about us.

#### **Bramby Leisure Centre**

Swimming pool Gym Sports hall Outdoor pitches and courts Coaching and courses Café Parties and events

*"It's absolutely ideal for families and friends"* (Mrs Evelyne Patterson)

You had a very positive experience at the leisure centre. Write an account of your visit to the centre for their online review section.

Remember to:

- plan your answer
- use correct spelling, punctuation and grammar
- write accurately in sentences and paragraphs.