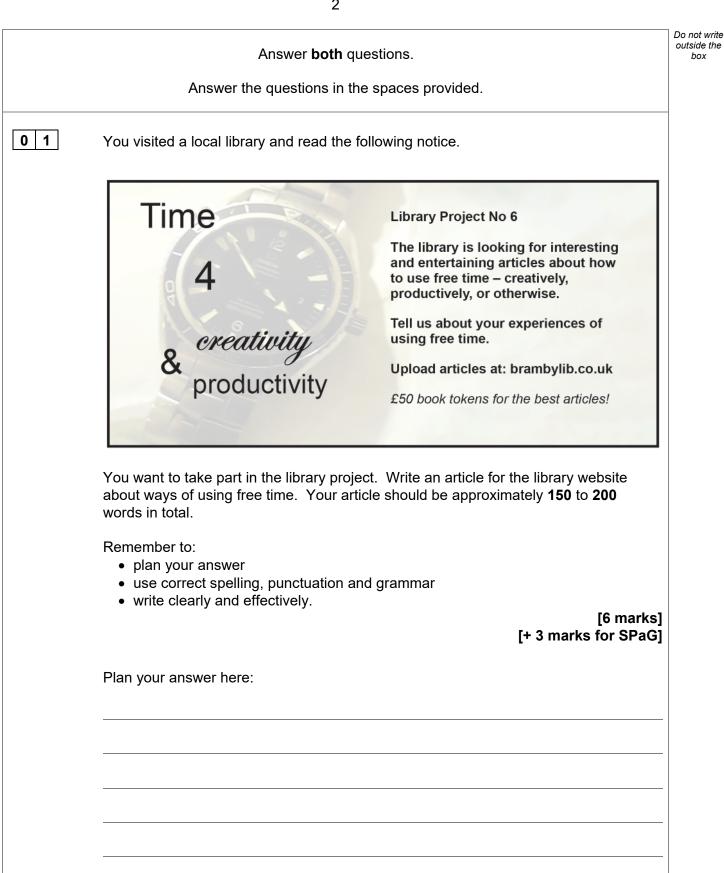

#### 0 2

You visited the following leisure centre recently with some friends.

Visit us and post a review. We always love to hear what you have to say about us.

#### **Bramby Leisure Centre**

Swimming pool Gym Sports hall Outdoor pitches and courts Coaching and courses Café Parties and events

*"It's absolutely ideal for families and friends"* (Mrs Evelyne Patterson)

You had a very positive experience at the leisure centre. Write an account of your visit to the centre for their online review section.

Remember to:

- plan your answer
- use correct spelling, punctuation and grammar
- write accurately in sentences and paragraphs.