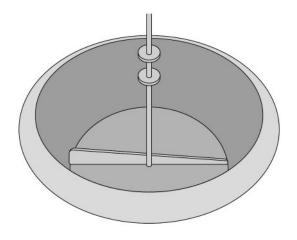

**6 (b)** The cheese is mixed using a straight paddle that is 1.5 metres long. The paddle is fixed at the centre and moves in a circle.

The end of the paddle completes one full rotation every 5 seconds.

Work out the speed of the end of the paddle.

Use  $\pi = 3.14$ 

|        | ,                 |
|--------|-------------------|
| Answer | metres per second |

Turn over ►

[4 marks]

| 6 | (c) | Jana | makes | 120 | pieces | of | cheese |
|---|-----|------|-------|-----|--------|----|--------|
|---|-----|------|-------|-----|--------|----|--------|