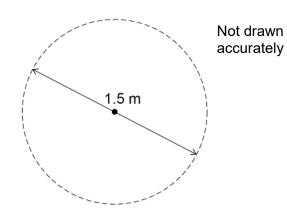

**6 (b)** The cheese is mixed using a straight paddle that is 1.5 metres long. The paddle is fixed at the centre and moves in a circle.

The end of the paddle completes one full rotation every 5 seconds.

Work out the speed of the end of the paddle.

Use  $\pi = 3.14$ 

|        | ,                 |
|--------|-------------------|
| Answer | metres per second |

Turn over ►

[4 marks]

| 6 | (c) | Jana | makes | 120 | pieces | of | cheese |
|---|-----|------|-------|-----|--------|----|--------|
|---|-----|------|-------|-----|--------|----|--------|