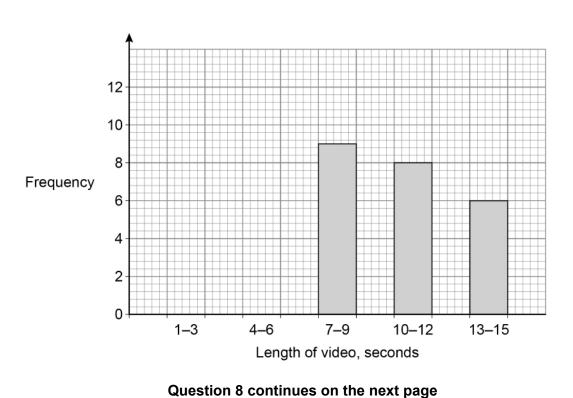

## 8 Video Blogging

Jude uses a social media app to upload videos.

**8** (a) One week, Jude uploaded 30 videos to the app.

The lengths of the videos were recorded to the nearest second.

There were twice as many from 10–12 seconds as there were from 4–6 seconds.

Complete the table **and** bar chart using this information.

[4 marks]

| Length of video, seconds | Frequency |
|--------------------------|-----------|
| 1–3                      |           |
| 4-6                      |           |
| 7–9                      | 9         |
| 10–12                    |           |
| 13–15                    | 6         |