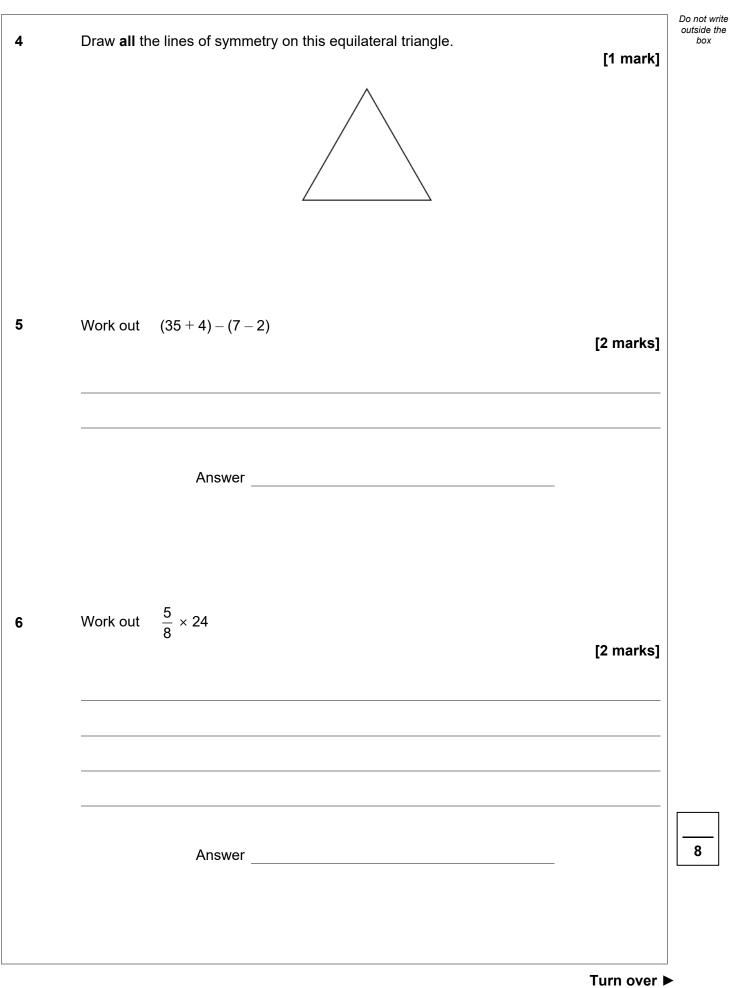

# Morning

IB/M/Mar23/E5

| <br>Answer <b>all</b> ques |           |     |           |
|----------------------------|-----------|-----|-----------|
| Work out -12 - 17          |           |     |           |
| Circle your answer.        |           |     | [1 mark   |
| -5                         | 5         | -29 | 29        |
|                            |           |     |           |
|                            |           |     |           |
|                            |           |     |           |
| Write the number 256 701   | in words. |     | <b>14</b> |
|                            |           |     | [1 mark   |
|                            |           |     |           |
|                            |           |     |           |
|                            |           |     |           |
|                            |           |     |           |
| Work out $0.3 \times 0.6$  |           |     |           |
|                            |           |     | [1 mark   |
|                            |           |     |           |
|                            |           |     |           |
| Answer                     |           |     |           |
|                            |           |     |           |
|                            |           |     |           |
|                            |           |     |           |
|                            |           |     |           |