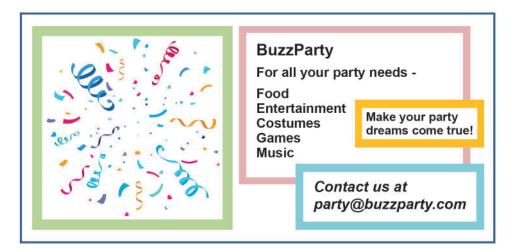

## Answer **both** questions.

Answer the questions in the spaces provided.

0 1

You saw the following card in a shop window.

You want to use BuzzParty to organise a party for someone special.

Send an email to Buzzparty telling them about your party.

Your email should:

- say why you are arranging the party
- give instructions about what you would like for the party
- ask about prices
- be approximately **80** to **120** words.

## Remember to:

- plan your answer
- use correct spelling, punctuation and grammar
- write clearly and effectively.

[6 marks] [+ 3 marks for SPaG]

| Plan your answer here: |  |  |  |  |
|------------------------|--|--|--|--|
|                        |  |  |  |  |
|                        |  |  |  |  |
|                        |  |  |  |  |
|                        |  |  |  |  |
|                        |  |  |  |  |
|                        |  |  |  |  |
|                        |  |  |  |  |