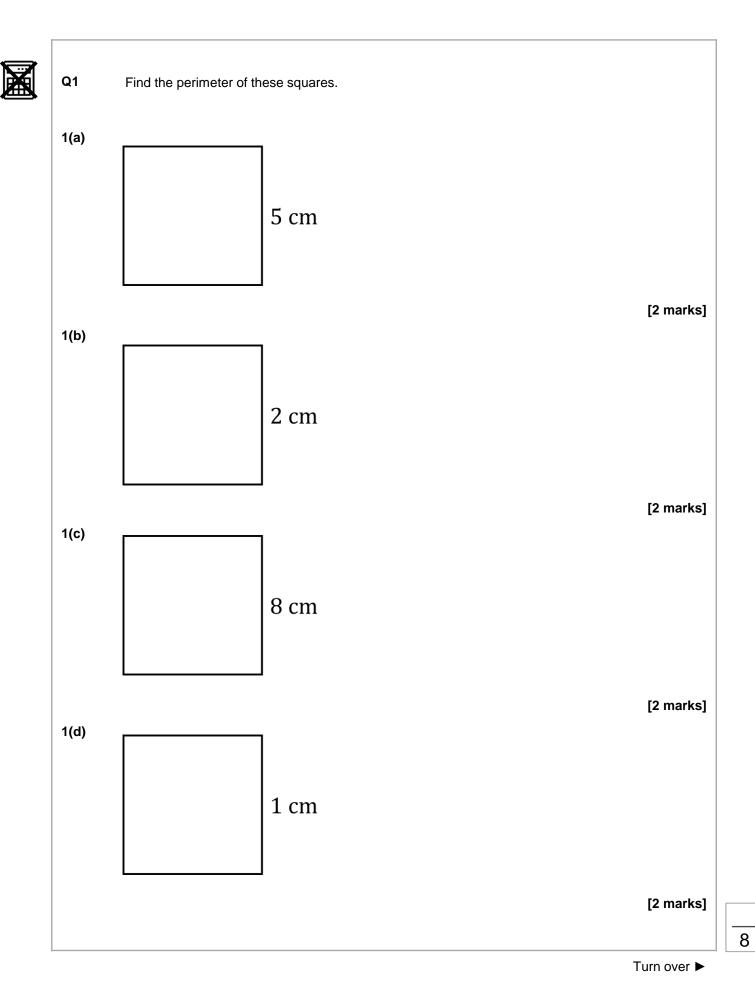

# Perimeter

## Materials

You cannot use a calculator for questions with this symbol.

### Instructions

- Answer **all** questions.
- Answer questions on separate paper.

### Information and Advice

- The marks for each question are shown in brackets use this as a guide on how long to spend on each question.
- Read each question carefully before you answer it.
- Check you answers.