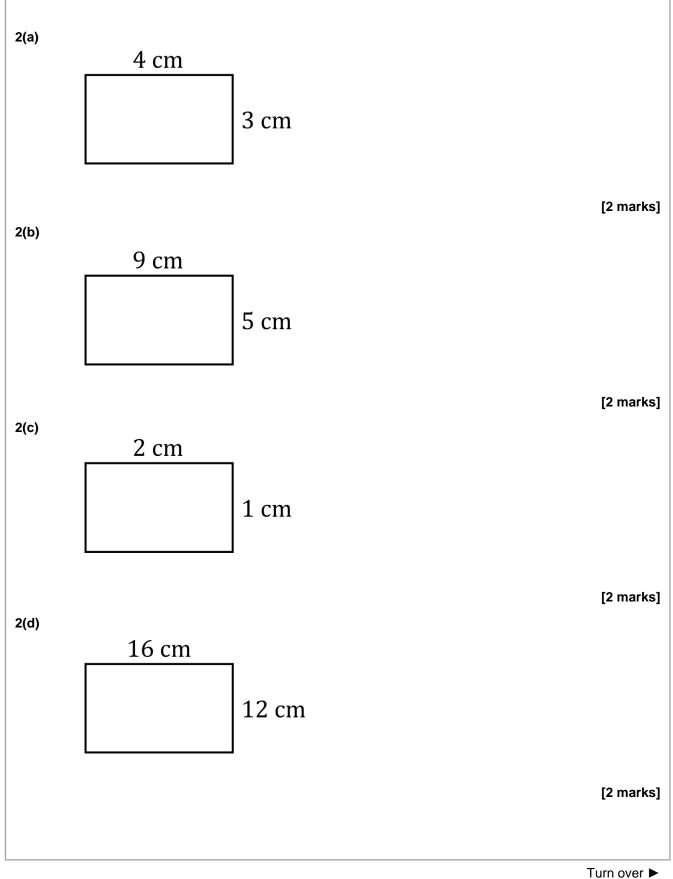

Q2 Find the perimeter of these rectangles.

8

Q3 Find the perimeter of these quadrilaterals. 3(a) 1\_cm 20 cm 18 cm 2 cm [2 marks] 3(b) 5 cm /9 cm 9 cm <u>5</u> cm [2 marks] 3(c) 1 cm 3 cm 2 cm 4 cm [2 marks] 3(d) 34 <u>m</u> 39 m 33 m 30 m [2 marks]