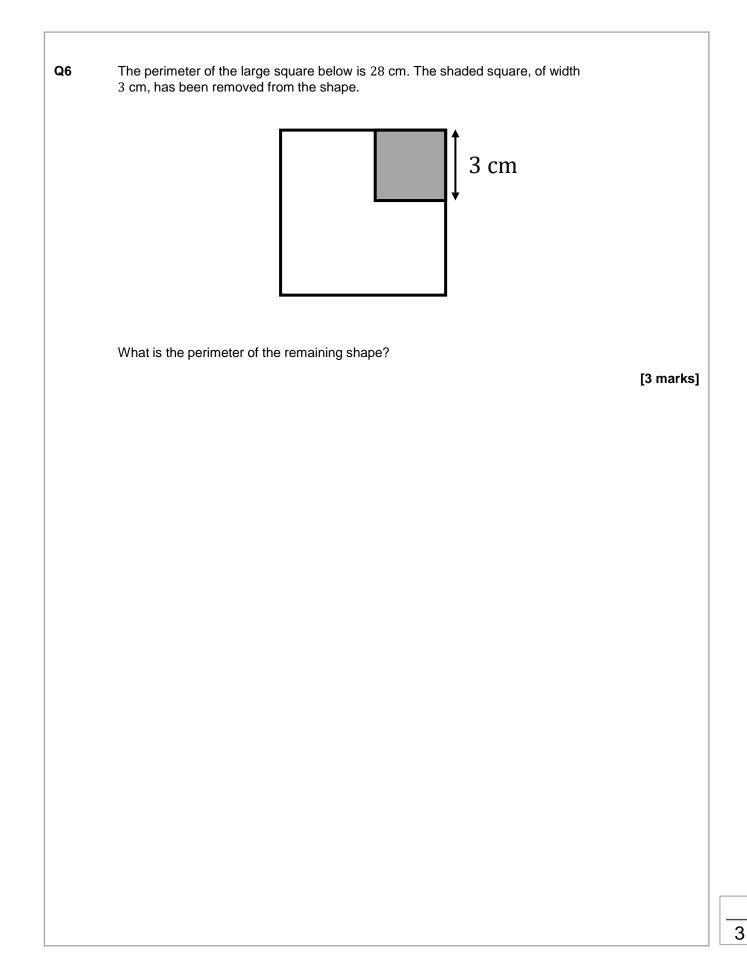

# **FUNCTIONAL SKILLS MATHEMATICS**

AQA | Edexcel | City & Guilds | Open Awards | NCFE | Highfield

Level 1

# Perimeter

## Materials

You cannot use a calculator for questions with this symbol.



### Instructions

- Answer **all** questions.
- Answer questions on separate paper.

### Information and Advice

- The marks for each question are shown in brackets use this as a guide on how long to spend on each question.
- Read each question carefully before you answer it.
- Check you answers.





Q2 Find the perimeter of these rectangles.



8

Q3 Find the perimeter of these quadrilaterals. 3(a) 1\_cm 20 cm 18 cm 2 cm [2 marks] 3(b) 5 cm /9 cm 9 cm <u>5</u> cm [2 marks] 3(c) 1 cm 3 cm 2 cm 4 cm [2 marks] 3(d) 34 <u>m</u> 39 m 33 m 30 m [2 marks]



8



8