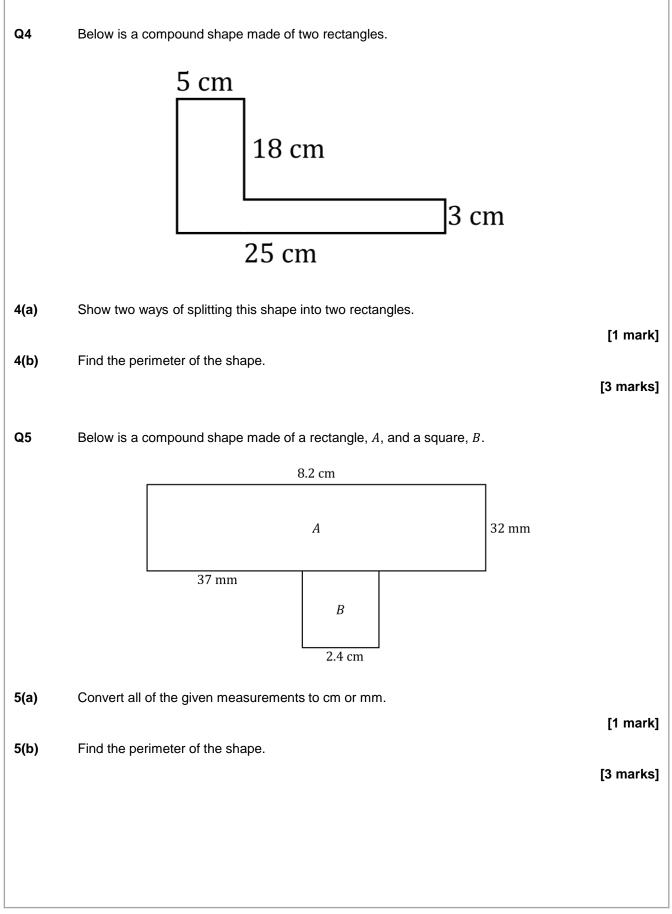

# **FUNCTIONAL SKILLS MATHEMATICS**

AQA | Edexcel | City & Guilds | Open Awards | NCFE | Highfield

Level 1

# Perimeter

## Materials

You cannot use a calculator for questions with this symbol.



### Instructions

- Answer **all** questions.
- Answer questions on separate paper.

### Information and Advice

- The marks for each question are shown in brackets use this as a guide on how long to spend on each question.
- Read each question carefully before you answer it.
- Check you answers.





Q2 Find the perimeter of these rectangles.



8

Q3 Find the perimeter of these quadrilaterals. 3(a) 1\_cm 20 cm 18 cm 2 cm [2 marks] 3(b) 5 cm /9 cm 9 cm <u>5</u> cm [2 marks] 3(c) 1 cm 3 cm 2 cm 4 cm [2 marks] 3(d) 34 <u>m</u> 39 m 33 m 30 m [2 marks]



8



8