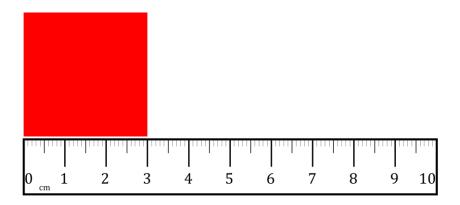

Turn over ▶

Q7 A ruler is used to measure the width of this square.

What is the width of this square?

[1 mark]

Q8 A thermometer shows the temperature in a room in degrees Celsius.

What is the temperature in the room?