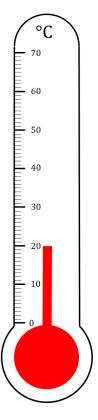

Turn over ▶

Q7 A ruler is used to measure the width of this square.

What is the width of this square?

[1 mark]

Q8 A thermometer shows the temperature in a room in degrees Celsius.

What is the temperature in the room?

[1 mark]