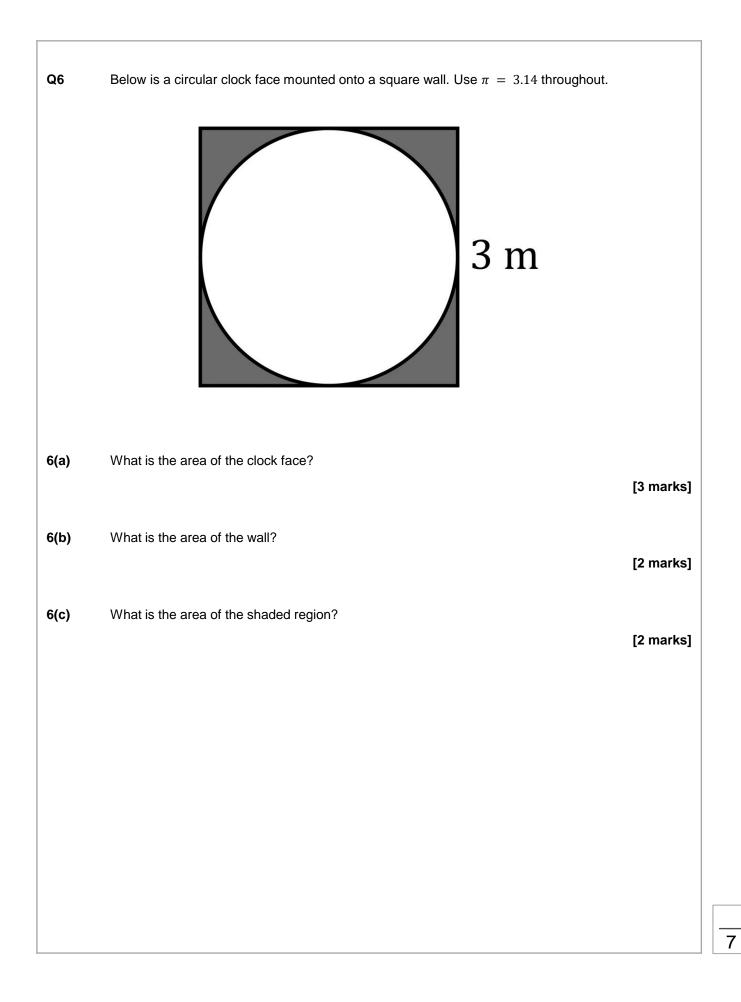

|           |
| 2(g) | The radius of a circle with circumference 314 m   | [2 marks] |
|      |                                                   |           |
| 2(h) | The area of a circle with circumference 628 mm    | [3 marks] |
|      |                                                   | [o marke] |
|      |                                                   |           |
|      |                                                   |           |
|      |                                                   |           |
|      |                                                   |           |
|      |                                                   |           |
|      |                                                   |           |

15









6