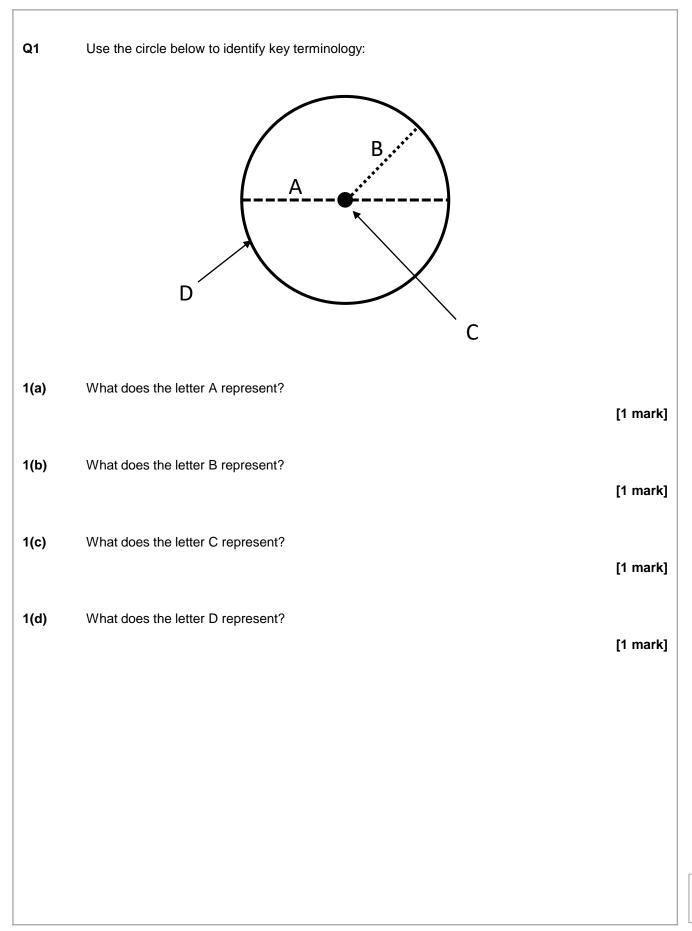

# FUNCTIONAL SKILLS MATHEMATICS

AQA | Edexcel | City & Guilds | Open Awards | NCFE | Highfield

Level 2

# Circles

## Materials

You cannot use a calculator for questions with this symbol.



### Instructions

- Answer **all** questions.
- Answer questions on separate paper.

### Information and Advice

- The marks for each question are shown in brackets use this as a guide on how long to spend on each question.
- Read each question carefully before you answer it.
- Check you answers.





4

|      |                                                   | 1         |
|------|---------------------------------------------------|-----------|
| Q2   | Use $\pi = 3.14$ throughout.                      |           |
|      | Find:                                             |           |
| 2(a) | The diameter of a circle of radius 1 m.           | [1 mark]  |
|      |                                                   |           |
| 2(b) | The radius of a circle with diameter 10 cm.       | [1 mark]  |
| 2(0) | The circumference of a circle with radius 3 cm    |           |
| 2(c) |                                                   | [2 marks] |
| 2(d) | The circumference of a circle with diameter 28 cm |           |
|      |                                                   | [2