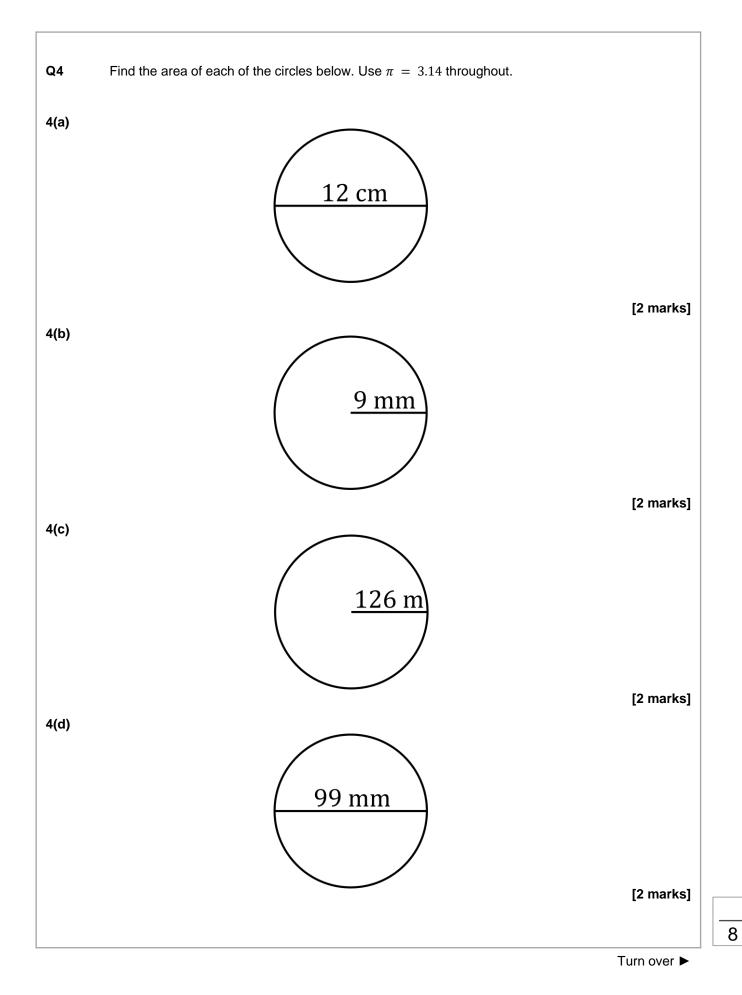

|           |
| 2(g) | The radius of a circle with circumference 314 m   | [2 marks] |
|      |                                                   |           |
| 2(h) | The area of a circle with circumference 628 mm    | [3 marks] |
|      |                                                   | [o marke] |
|      |                                                   |           |
|      |                                                   |           |
|      |                                                   |           |
|      |                                                   |           |
|      |                                                   |           |
|      |                                                   |           |

15









6