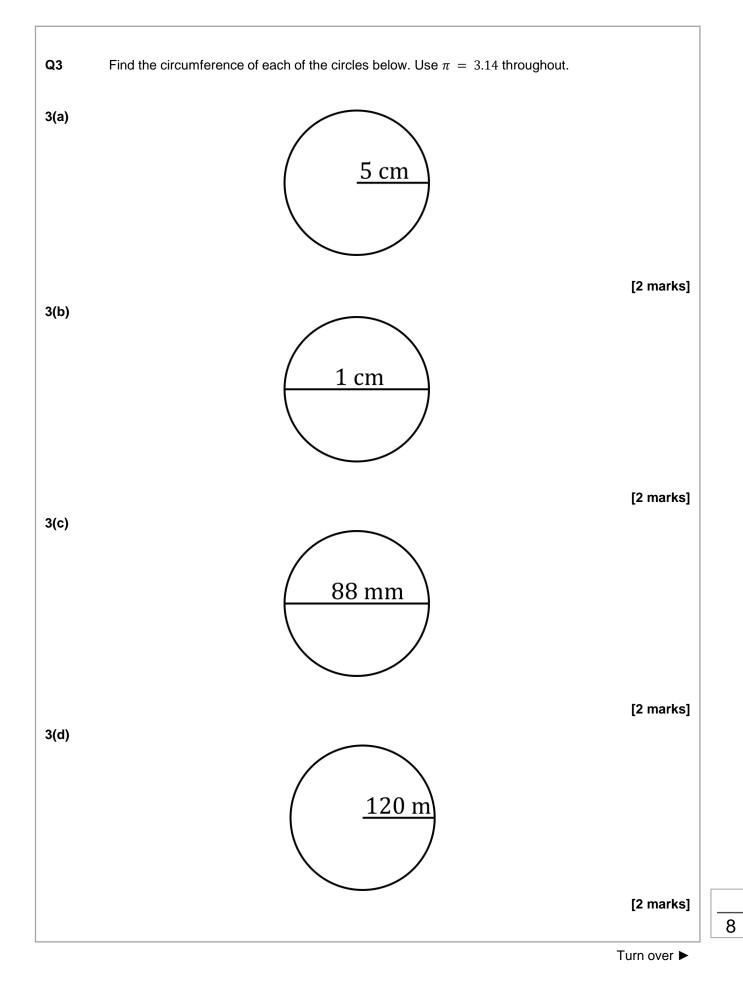

|           |
| 2(g) | The radius of a circle with circumference 314 m   | [2 marks] |
|      |                                                   |           |
| 2(h) | The area of a circle with circumference 628 mm    | [3 marks] |
|      |                                                   | [o marke] |
|      |                                                   |           |
|      |                                                   |           |
|      |                                                   |           |
|      |                                                   |           |
|      |                                                   |           |
|      |                                                   |           |

15









6