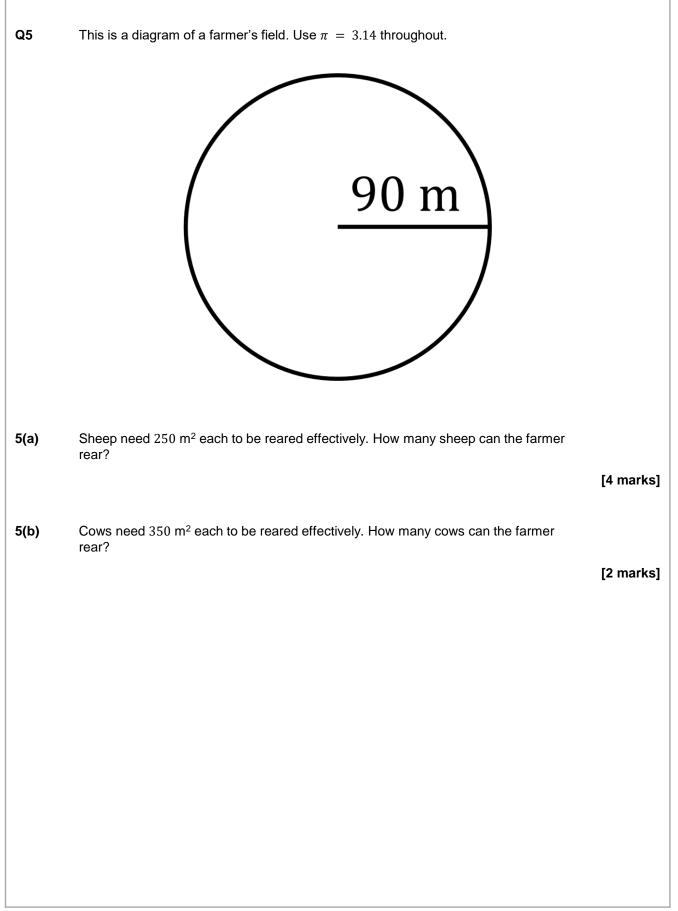

|           |
| 2(g) | The radius of a circle with circumference 314 m   | [2 marks] |
|      |                                                   |           |
| 2(h) | The area of a circle with circumference 628 mm    | [3 marks] |
|      |                                                   | [o marke] |
|      |                                                   |           |
|      |                                                   |           |
|      |                                                   |           |
|      |                                                   |           |
|      |                                                   |           |
|      |                                                   |           |

15









6