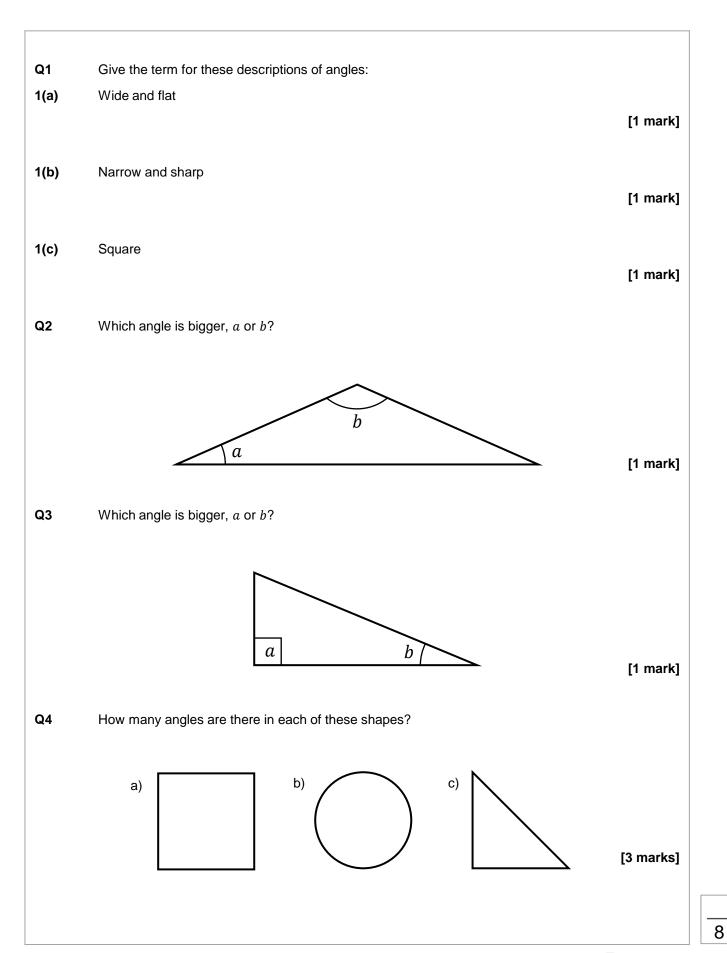

Turn over ▶

| OF | How many right angles are in each of these shares? |           |
|----|----------------------------------------------------|-----------|
| Q5 | How many right-angles are in each of these shapes? |           |
|    | a) b) c)                                           |           |
|    |                                                    | [3 marks] |
|    |                                                    |           |
|    |                                                    |           |
|    |                                                    |           |
|    |                                                    |           |
|    |                                                    |           |
|    |                                                    |           |
|    |                                                    |           |
|    |                                                    |           |